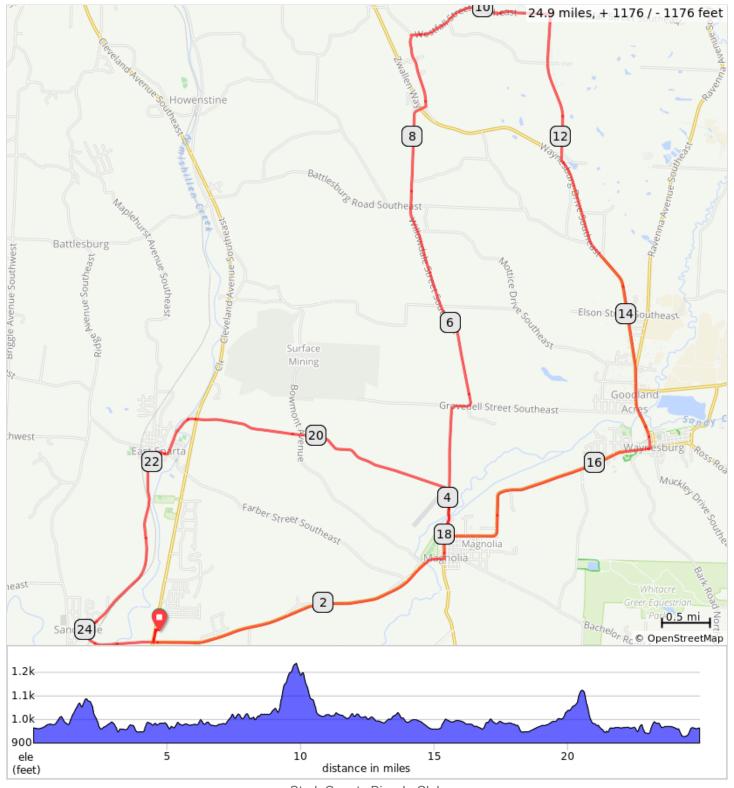

## 143 Crossroads North East Loop SCBC

Starts at Crossroads Plaza.

Originated by Kathy Smith pre 1998.

Rolling with 3 hills. Very scenic. Two miles of moderate traffic on OH-43. Passes through Magnolia, Waynesville, East Sparta, and Sandyville.

1176 ft of elevation gain. Average gain/mile. 47 ft.

RideWithGPS Map: https://ridewithgps.com/routes/31699264

Stark County Bicycle Club

## 143 Crossroads North East Loop SCBC

| Dist | Туре | Note                                                       |
|------|------|------------------------------------------------------------|
| 0.0  | 0    | Start of route                                             |
| 0.0  |      | L onto OH-800 S                                            |
| 0.2  |      | L onto OH-183 E                                            |
| 3.4  |      | L onto N Main St                                           |
| 3.6  |      | Continue straight to stay on N Main St                     |
| 3.8  |      | Continue onto Willowdale Ave SE                            |
| 5.1  |      | Keep L to continue on Willowdale St                        |
| 8.3  |      | Cross OH-43                                                |
| 8.4  |      | Slight L onto Waynesburg Drive                             |
| 9.2  |      | R onto Westfall St SE                                      |
| 10.6 |      | R to stay on Westfall St SE                                |
| 10.7 |      | R onto Indian Run Ave SE                                   |
| 12.2 |      | L onto OH-43 S                                             |
| 14.8 |      | Continue onto OH-183 W                                     |
| 15.2 |      | Continue straight onto Mill St                             |
| 15.4 |      | R onto OH-183 at the light                                 |
| 17.5 |      | Continue onto Harrison St and OH-<br>183                   |
| 18.0 |      | R onto N Main St                                           |
| 18.2 |      | Continue onto Willowdale Ave SE                            |
| 18.5 |      | L onto Westbrook St SE                                     |
| 21.0 |      | Continue onto Magnolia St SE                               |
| 21.2 |      | Cross OH-800                                               |
| 21.3 |      | L onto Main Ave                                            |
| 21.8 |      | At the traffic circle, take the 1st exit onto Walnut St SE |
| 21.9 |      | L onto Chestnut Ave SE                                     |
| 22.5 |      | Continue onto Sandyville Ave SE                            |
| 24.0 |      | L onto Cross Roads Rd NE                                   |
| 24.8 |      | L at the onto OH-800 N                                     |
| 24.9 |      | R into Crossroads Plaza                                    |
| 24.9 |      | End of route                                               |