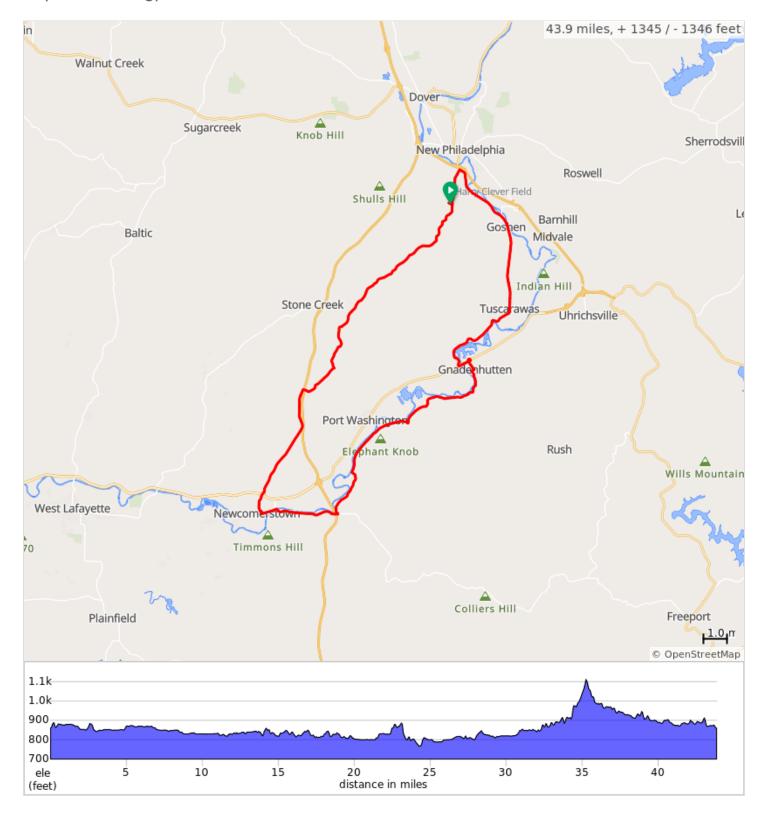

## 146 Rollin' on the River SCBC

Starts at Southside Community Park with a rest stop in Newcomerstown.

Flat to Rolling along the scenic Tuscarawas River

Latest update July 2021, June 2023

Rest Stop at the IGA in Newcomerstown at mile 26.8

Elevation gain 1345ft 31ft/mi

https://ridewithgps.com/routes/43343788

## 146 Rollin' on the River SCBC

| Dist | Туре | Note                           |
|------|------|--------------------------------|
| 0.0  | 0    | Start of route                 |
| 0.1  |      | L onto Oldtown Valley Rd       |
| 0.7  |      | Continue onto S Broadway St    |
| 1.2  |      | R onto Colonial Ave            |
| 1.3  |      | L onto 2nd St                  |
| 1.6  |      | R onto Commercial Ave          |
| 12.3 |      | L onto 36E                     |
| 12.8 |      | L onto Gilmore Rd.             |
| 13.4 |      | R onto East Main St            |
| 13.6 |      | L onto Cherry St               |
| 13.7 |      | R turn onto Gilmore Rd.        |
| 14.7 |      | Keep R onto River Rd           |
| 17.9 |      | R onto River Hill Rd S         |
| 21.7 |      | Keep R onto River Rd           |
| 23.5 |      | R onto SR 258                  |
| 26.2 |      | L onto State St.               |
| 26.8 |      | R onto South College Street    |
| 27.1 |      | Continue onto North College St |
| 28.0 |      | Continue onto Stonecreek Rd.   |
| 32.6 |      | R onto Frys Valley Rd.         |
| 32.9 |      | Keep L onto Frys Valley Rd     |
| 34.4 |      | L onto Oldtown Valley Rd       |
| 43.7 |      | L into park                    |
| 43.9 |      | End of route                   |