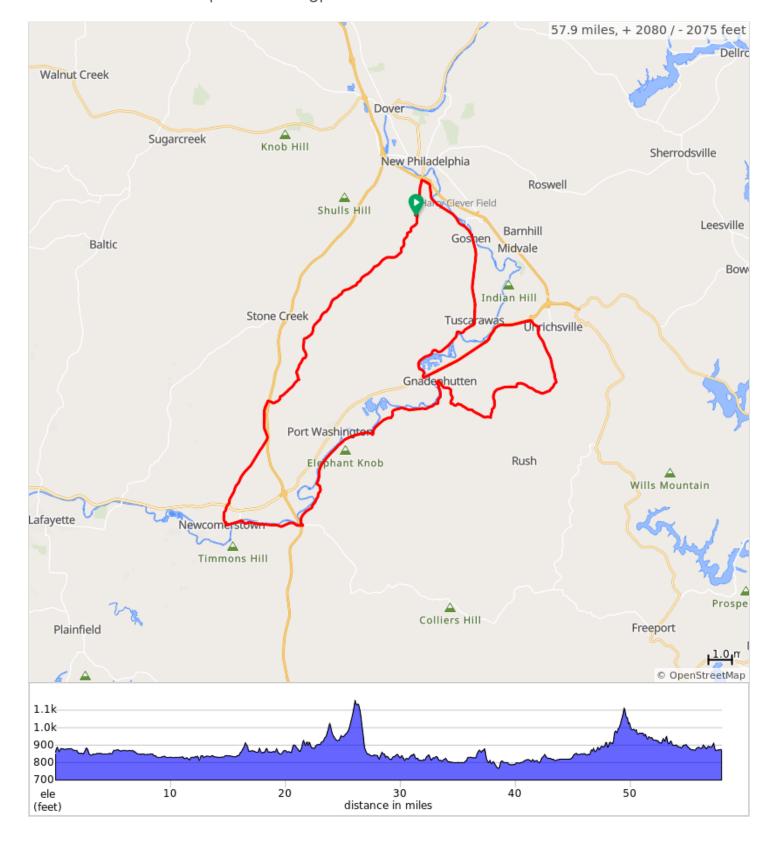

## 147 New-New-New Loop SCBC

Starts at Southside Community Park in New Philadelphia. Flat to rolling with two hills and a very steep down at mile 26.4.

Elevation gain of 2081ft. Average gain of 36ft. per mile.

Rest stop at a Marathon in Newcomerstown at mile 41.3.

Ride with GPS link:https://ridewithgps.com/routes/43746889