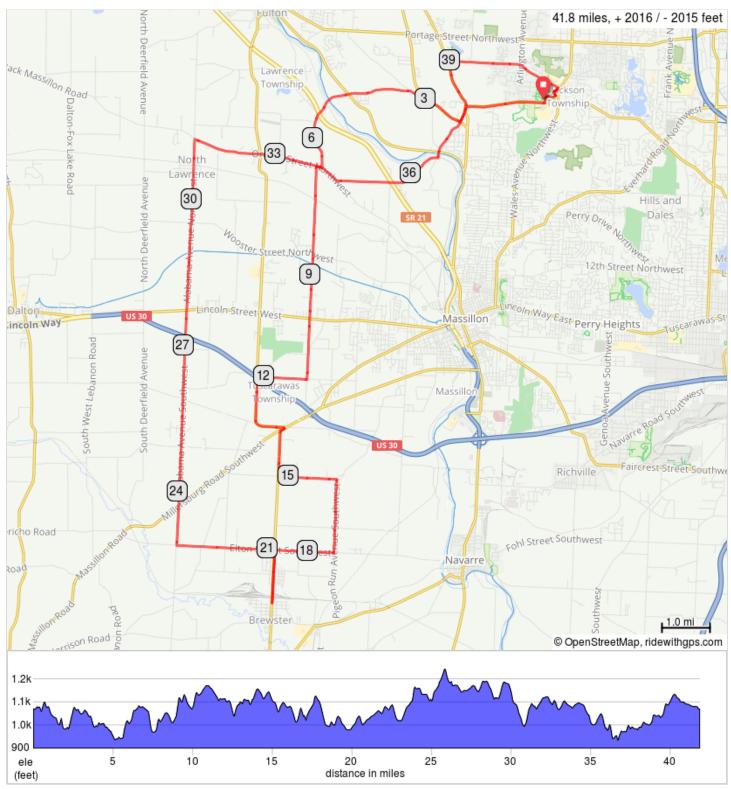

## 206 Alabama Here I Come SCBC

Starts at Jackson Community Park.

Some moderate traffic in the Jackson Park area and in Brewster where there is a rest stop.

Rolling to hilly. 2017 ft of climb at 48 ft/mi.

## 206 Alabama Here I Come SCBC

| 0.0  | Þ        | Start of route                |
|------|----------|-------------------------------|
| 0.1  | <b>→</b> | R toward Community Parkway.   |
| 0.1  | <b>→</b> | R onto Community Pkwy         |
| 0.2  | <b>→</b> | R onto Fulton Rd              |
| 1.9  | +        | Slight L onto High Mill Ave   |
| 2.2  | <b>→</b> | R onto OH-236 (Lafayette Dr)  |
| 3.4  | +        | Slight L onto Butterbridge Rd |
| 4.6  | 1        | Cross Erie St.                |
| 5.4  | 1        | Cross OH-21                   |
| 6.6  | <b>→</b> | R onto Orrville St            |
| 6.7  | +        | L onto Kenyon Ave NW          |
| 9.9  | 1        | Cross Lincoln Way             |
| 11.1 | <b>→</b> | R onto Sinclair St SW         |
| 12.2 | +        | L onto OH-93                  |
| 13.7 | <b>→</b> | R onto OH-241/OH-93           |
| 13.8 | +        | L onto OH-93                  |
| 14.8 | +        | L onto Sarbaugh St SW         |

14.8 miles. +755/-682 feet

| 41.4 | +        | L toward Community Parkway. |
|------|----------|-----------------------------|
| 41.6 | <b>→</b> | R onto Community Pkwy NW    |
| 41.8 | <b>→</b> | R to parking area.          |
| 41.8 | 83       | End of route                |

| 16.0 | <b>→</b> | R onto Pigeon Run Ave                                        |
|------|----------|--------------------------------------------------------------|
| 17.5 | <b>→</b> | R onto Elton St                                              |
| 18.7 | +        | L onto OH-93 (Manchester Ave)                                |
| 19.8 | П        | Rest Stop at Bell Stores in Brewster. Return North on OH-93. |
| 20.9 | +        | L onto Elton St SW                                           |
| 22.9 | <b>→</b> | R onto Alabama Ave SW                                        |
| 27.7 | 1        | Cross Lincoln Way                                            |
| 31.3 | <b>→</b> | R onto Orrville St NW                                        |
| 34.4 | +        | Slight L onto Forty Corners Rd<br>NW                         |
| 35.4 | 1        | Cross OH-21                                                  |
| 36.7 | +        | L onto High Mill Ave NW                                      |
| 36.7 | 1        | Cross Metal Bridge and Erie St.<br>Continue on High Mill.    |
| 38.9 | <b>→</b> | R onto Mudbrook St NW                                        |
| 41.3 | <b>→</b> | R into Park Dept. parking area                               |
| 41.4 | <b>→</b> | Slight R onto Bike Path                                      |

26.6 miles. +1194/-1190 feet