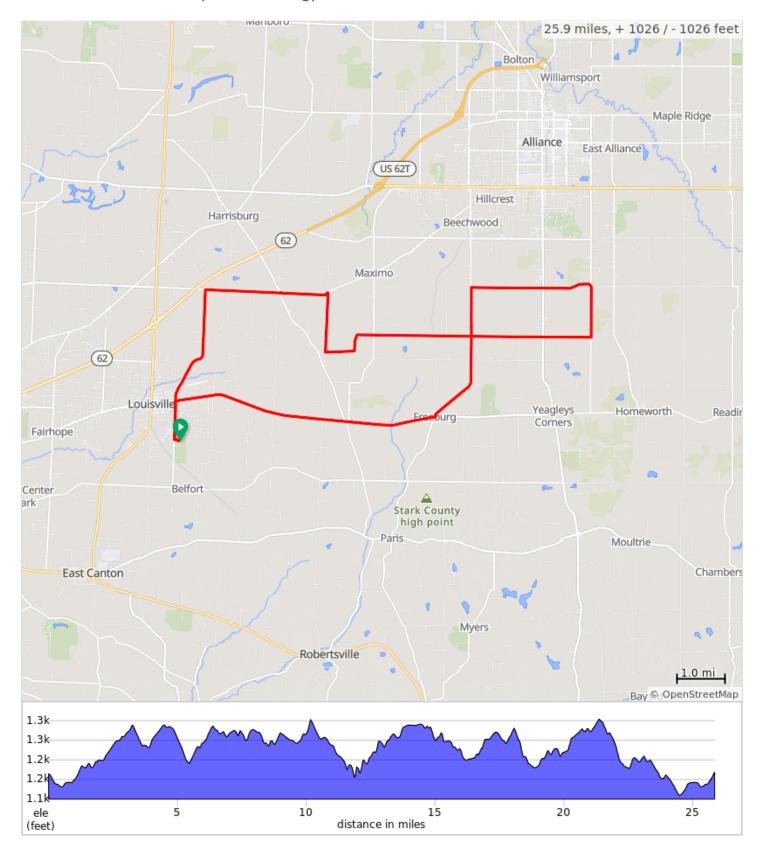

## 263- East to Beech Street, SCBC

Starts at Metzger Park in Louisville, OH.

Rolling. 1027ft elevation gain. 40 ft/mi.

Revised June 2024

RideWithGPS link: https://ridewithgps.com/routes/47037690

## 263- East to Beech Street, SCBC

| Dist | Туре | Note                                                             |
|------|------|------------------------------------------------------------------|
| 0.0  | •    | Start of route                                                   |
| 0.1  |      | R onto Nickel Plate                                              |
| 0.9  |      | R onto E Main St                                                 |
| 6.4  |      | L onto Beechwood Ave                                             |
| 9.4  |      | R onto Bayton St                                                 |
| 11.9 |      | Slight R onto S Mahoning Ave                                     |
| 12.9 |      | R onto Cenfield St                                               |
| 18.7 |      | R onto Parks Ave                                                 |
| 19.9 |      | L onto Easton St                                                 |
| 20.0 |      | R onto Easton St NE                                              |
| 20.9 |      | At the traffic circle, continue straight to stay on Easton St NE |
| 22.4 |      | L onto Shilling Ave NE                                           |
| 23.8 |      | Continue straight onto Nickel Plate St                           |
| 25.7 |      | L into park                                                      |
| 25.8 |      | L                                                                |
| 25.9 |      | End of route                                                     |