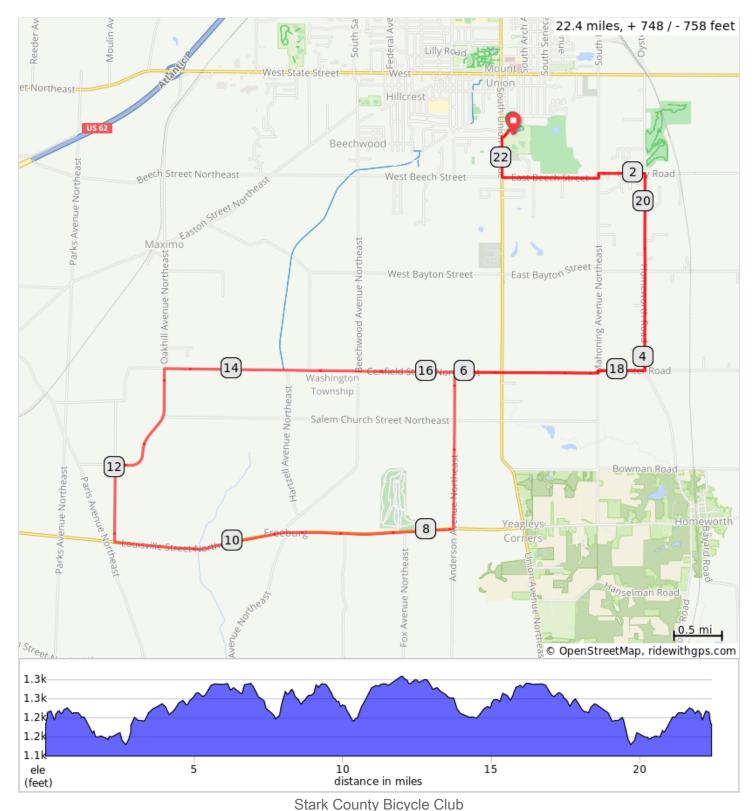

## 323 Silver 22 SCBC

Starts in Silver Park, Alliance, OH Rolling and mostly rural. Originated in 2006 by Joe Criley. Most recent update March 2019 Gain 748ft. Gain per mile 34ft. RideWithGPS Map: https://ridewithgps.com/routes/29471416

## 323 Silver 22 SCBC

| 0.0  | 0 | Start of route                        |
|------|---|---------------------------------------|
| 0.0  |   | L                                     |
| 0.1  |   | L toward S Union Ave                  |
| 0.2  |   | L onto S Union Ave                    |
| 0.6  |   | L onto E Beech St                     |
| 1.6  |   | L onto S Mahoning Ave                 |
| 1.6  |   | R onto Hartley Rd                     |
| 2.1  |   | R onto Homeworth Rd                   |
| 4.1  |   | R onto Center Rd                      |
| 4.6  |   | L onto S Mahoning Ave                 |
| 4.6  |   | R onto 102/Cenfield St NE             |
| 6.1  |   | L onto Anderson Ave NE                |
| 7.7  |   | R onto OH-153 W                       |
| 11.2 |   | R onto Lynnhaven Ave NE               |
| 12.0 |   | Keep R to stay on Lynnhaven<br>Ave NE |
| 12.1 |   | Continue onto /Herbster St NE         |
| 13.3 |   | R onto Cenfield St NE                 |
| 17.8 |   | L onto S Mahoning Ave                 |
| 17.8 |   | R onto Center Rd                      |
| 18.3 |   | L onto Homeworth Rd                   |
| 20.3 |   | L onto Hartley Rd                     |
| 20.8 |   | L onto S Mahoning Ave                 |
| 20.8 |   | R onto 95/E Beech St                  |
| 21.8 |   | R onto S Union Ave                    |
| 22.2 |   | R into Silver Park                    |
| 22.3 |   | R                                     |
| 22.4 |   | End of route                          |