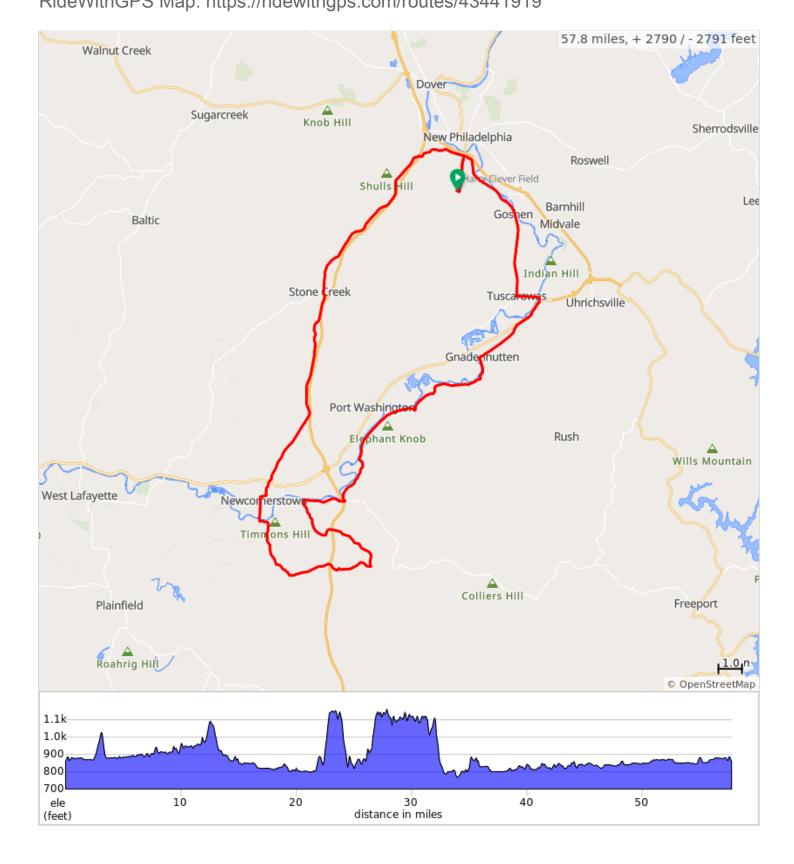

## 416 Postboy Tour SCBC

Starts at New Philadelphia Southside Community Park. Last update July 2021, June 2023 Flat with Johnson Hill and three other significant hills. Elevation gain 2791 ft. Average elevation gain per mile 48ft. RideWithGPS Map: https://ridewithgps.com/routes/43441919

## 416 Postboy Tour SCBC

| Dist | Туре | Note                                                           |
|------|------|----------------------------------------------------------------|
| 0.0  | 0    | Start of route                                                 |
| 0.1  |      | L onto Oldtown Valley Rd SE                                    |
| 0.7  |      | Continue onto S Broadway St                                    |
| 1.6  |      | L onto Commercial Ave SW                                       |
| 2.4  |      | L onto Steele Hill Rd SW                                       |
| 3.7  |      | L onto Truss Rd SW                                             |
| 3.9  |      | L onto Stonecreek Rd SW                                        |
| 11.2 |      | R onto Stonecreek Rd SW                                        |
| 20.2 |      | R onto East Canal St                                           |
| 20.4 |      | L onto South River Street                                      |
| 21.4 |      | Continue onto Johnson Hill Rd                                  |
| 23.7 |      | Slight L onto Post Boy Rd                                      |
| 28.2 |      | L onto Stocker Ridge Rd SW                                     |
| 33.0 |      | R onto SR 258                                                  |
| 34.8 |      | L onto River Rd.                                               |
| 40.4 |      | L onto River Rd SW                                             |
| 43.6 |      | Continue onto Gilmore Rd SE                                    |
| 44.5 |      | L onto S Cherry St.                                            |
| 44.7 |      | R onto West Main Street                                        |
| 45.0 |      | Food. Marathon Station<br>Gnadenhutten. Continue on W.<br>Main |
| 45.8 |      | Continue onto Wolfe's Crossing Rd.                             |
| 46.8 |      | R onto US-36 E                                                 |
| 48.2 |      | L onto Hooker Dr SE                                            |
| 48.3 |      | Continue onto Tuscarawas Rd<br>SE                              |
| 48.8 |      | Continue onto E Cherry St                                      |
| 49.3 |      | R onto Main St                                                 |
| 56.2 |      | L onto S Broadway St.                                          |
| 57.0 |      | Continue onto Oldtown Valley Rd<br>SE                          |
| 57.6 |      | R into Southside Community<br>Park                             |
| 57.8 |      | End of route                                                   |