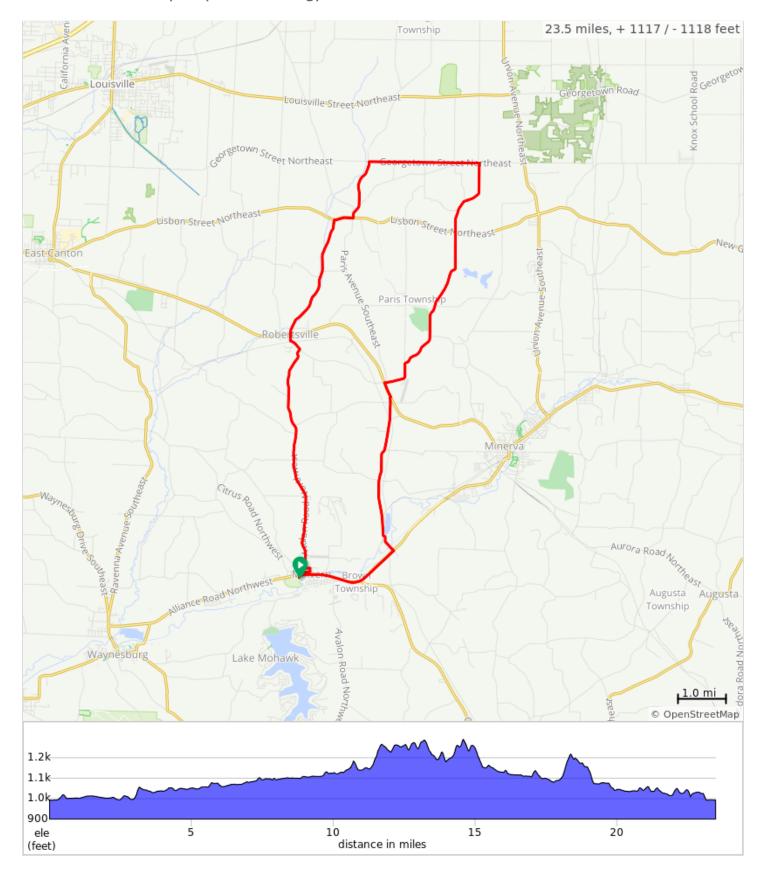

## 431-Rotary Pancake Ride

Starts at Malvern Village Park. 23.5 miles with 1118ft. of ascent for an average gain of 48ft. per mile. Updated March 2023

RideWithGPS Map: https://ridewithgps.com/routes/42148896

## 431-Rotary Pancake Ride

| Dist | Туре     | Note                                          |
|------|----------|-----------------------------------------------|
| 0.0  | <b>Q</b> | Start of route                                |
| 0.0  |          | R onto W Canal St                             |
| 2.3  |          | L onto Blade Rd                               |
| 4.4  |          | Continue onto 44/Paris Ave SE                 |
| 5.6  |          | L onto US-30 W                                |
| 5.9  |          | R onto Baywood Rd                             |
| 6.6  |          | Slight R onto Fox Ave                         |
| 10.4 |          | Slight R onto Anderson Ave                    |
| 11.3 |          | L onto Georgetown St                          |
| 13.6 |          | L onto Beechwood Ave                          |
| 14.8 |          | Continue straight onto 44/Paris<br>Ave        |
| 14.9 |          | R onto OH-172 W                               |
| 15.3 |          | L onto Robertsville Ave                       |
| 18.0 |          | L onto Baywood St                             |
| 18.3 |          | R onto Robertsville Ave                       |
| 22.9 |          | Continue onto W Wood St                       |
| 23.1 |          | R at the 2nd cross street onto N<br>Canton St |
| 23.1 |          | R onto W Main St                              |
| 23.4 |          | L onto Pleasant Ave                           |