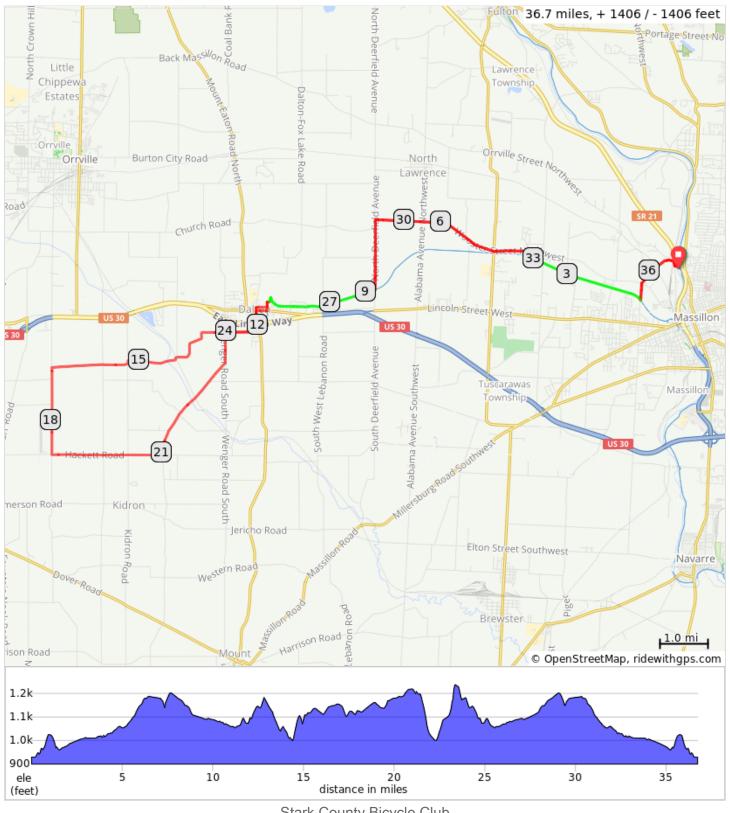

## 479 Lake Ave to Dalton - 37 miles SCBC

Starts at Lake Ave Trailhead in Massillon and follows both road and paved sections of the Sippo Valley Trail to Dalton. Paved Trail sections are shown in green. Red is highway. Scenic Amish country in the loop past Dalton. 1405 ft of gain. 38 ft/mile. Rolling with a couple significant hills

Ride with GPS Map: https://ridewithgps.com/routes/29389697

Stark County Bicycle Club