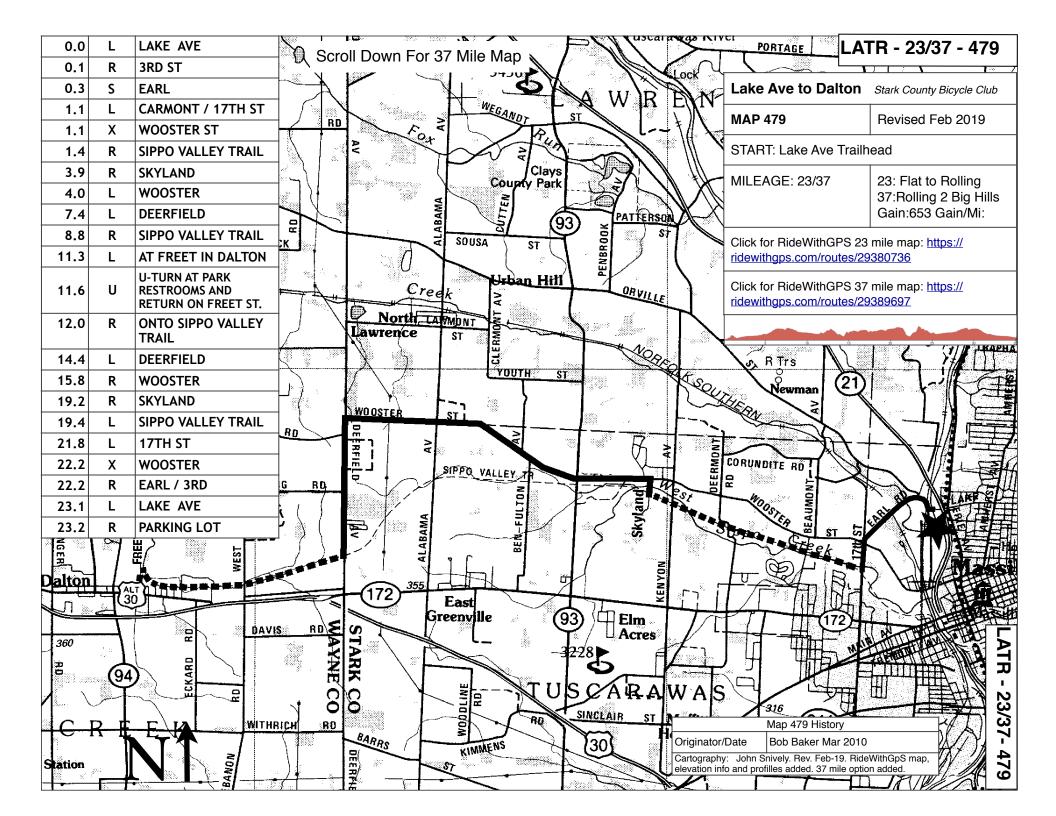

## 479 Lake Ave to Dalton - 37 miles SCBC

| 0.0                                                                                                                                                                                                                                                                                                                                                                                                                                                                                                                                                                                                                                                                                                                                                                                                                                                                                                                        | 0.0  |          | Start of route                                       |
|----------------------------------------------------------------------------------------------------------------------------------------------------------------------------------------------------------------------------------------------------------------------------------------------------------------------------------------------------------------------------------------------------------------------------------------------------------------------------------------------------------------------------------------------------------------------------------------------------------------------------------------------------------------------------------------------------------------------------------------------------------------------------------------------------------------------------------------------------------------------------------------------------------------------------|------|----------|------------------------------------------------------|
| 0.1 R onto 3rd St NW  0.2 Continue onto Earl Rd NW  1.1 L onto Carmont Ave NW  1.1 Continue straight onto 17th St NW  1.4 R onto Sippo Valley Bike Trail  3.9 R onto Skyland Ave NW to avoid unpaved Trail section. NOTE: Can continue Straight onto unpaved trail  4.0 L onto Wooster St NW  7.4 L onto Deerfield Ave NW  8.8 R onto Sippo Valley Bike Trail  11.1 L to stay on Sippo Valley Bike Trail  11.1 L to onto Freet St  11.4 R onto E Main St  11.7 L onto S Mill St  12.1 R onto Henry St/Arnold Rd  15.3 R onto Arnold Rd  16.9 L onto Kidron Rd  16.9 L onto S Kansas Rd  18.7 L onto Arnold Rd  21.0 L onto Zuercher Rd  23.3 Slight L onto Wenger Rd S  24.0 R onto Arnold Rd/Henry St  24.7 L onto S Mill St  25.2 R onto E Schultz Ave  25.4 L onto N Freet St  25.5 N Freet St turns R and becomes Sippo Valley Bike Trail  27.9 L onto Deerfield Ave NW to avoid unpaved trail section.                | 0.0  | <b>?</b> | Start of route                                       |
| Continue onto Earl Rd NW  1.1                                                                                                                                                                                                                                                                                                                                                                                                                                                                                                                                                                                                                                                                                                                                                                                                                                                                                              |      |          |                                                      |
| 1.1 L onto Carmont Ave NW  1.1 Continue straight onto 17th St NW  1.4 R onto Sippo Valley Bike Trail  3.9 R onto Skyland Ave NW to avoid unpaved Trail section NOTE: Can continue Straight onto unpaved trail  4.0 L onto Wooster St NW  7.4 L onto Deerfield Ave NW  8.8 R onto Sippo Valley Bike Trail  11.1 L to stay on Sippo Valley Bike Trail  11.2 L to stay on Sippo Valley Bike Trail  11.3 L onto Freet St  11.4 R onto E Main St  11.7 L onto S Mill St  12.1 R onto Henry St/Arnold Rd  15.3 L onto Kidron Rd  15.3 R onto Arnold Rd  16.9 L onto S Kansas Rd  18.7 L onto Hackett Rd  21.0 L onto Zuercher Rd  23.3 Slight L onto Wenger Rd S  24.0 R onto Arnold Rd/Henry St  24.7 L onto S Mill St  25.2 R onto E Schultz Ave  25.4 L onto N Freet St  25.5 N Freet St turns R and becomes Sippo Valley Bike Trail  27.9 L onto Deerfield Ave NW to avoid unpaved trail section.  29.4 R onto Wooster St NW | 0.1  |          | R onto 3rd St NW                                     |
| 1.1 Continue straight onto 17th St NW  1.4 R onto Sippo Valley Bike Trail  3.9 R onto Skyland Ave NW to avoid unpaved Trail section NOTE: Can continue Straight onto unpaved trail  4.0 L onto Wooster St NW  7.4 L onto Deerfield Ave NW  8.8 R onto Sippo Valley Bike Trail  11.1 L to stay on Sippo Valley Bike Trail  11.3 L onto Freet St  11.4 R onto E Main St  11.7 L onto S Mill St  12.1 R onto Henry St/Arnold Rd  15.3 R onto Arnold Rd  16.9 L onto S Kansas Rd  18.7 L onto S Kansas Rd  21.0 L onto Zuercher Rd  23.3 Slight L onto Wenger Rd S  24.0 R onto Arnold Rd/Henry St  24.7 L onto S Mill St  25.2 R onto E Schultz Ave  25.4 L onto N Freet St  25.5 N Freet St turns R and becomes Sippo Valley Bike Trail  27.9 L onto Deerfield Ave NW to avoid unpaved trail section.  29.4 R onto Wooster St NW                                                                                             | 0.2  |          | Continue onto Earl Rd NW                             |
| NW  1.4 R onto Sippo Valley Bike Trail  3.9 R onto Skyland Ave NW to avoid unpaved Trail section NOTE: Can continue Straight onto unpaved trail  4.0 L onto Wooster St NW  7.4 L onto Deerfield Ave NW  8.8 R onto Sippo Valley Bike Trail  11.1 L to stay on Sippo Valley Bike Trail  11.3 L t onto Freet St  11.4 R onto E Main St  11.7 L onto S Mill St  12.1 R onto Henry St/Arnold Rd  15.3 R onto Arnold Rd  15.3 R onto Arnold Rd  16.9 L onto S Kansas Rd  18.7 L onto Juercher Rd  23.3 Slight L onto Wenger Rd S  24.0 R onto Arnold Rd/Henry St  24.7 L onto S Mill St  25.2 R onto E Schultz Ave  25.4 L onto N Freet St  N Freet St turns R and becomes Sippo Valley Bike Trail  27.9 L onto Deerfield Ave NW to avoid unpaved trail section.  29.4 R onto Wooster St NW                                                                                                                                     | 1.1  |          | L onto Carmont Ave NW                                |
| R onto Skyland Ave NW to avoid unpaved Trail section NOTE: Can continue Straight onto unpaved trail  4.0 L onto Wooster St NW  7.4 L onto Deerfield Ave NW  8.8 R onto Sippo Valley Bike Trail  11.1 L to stay on Sippo Valley Bike Trail  11.3 L onto Freet St  11.4 R onto E Main St  11.7 L onto S Mill St  12.1 R onto Henry St/Arnold Rd  15.3 R onto Arnold Rd  15.3 R onto Arnold Rd  16.9 L onto S Kansas Rd  18.7 L onto B Kansas Rd  21.0 L onto Zuercher Rd  23.3 Slight L onto Wenger Rd S  24.0 R onto Arnold Rd/Henry St  24.7 L onto S Mill St  25.2 R onto E Schultz Ave  25.4 L onto N Freet St  25.5 N Freet St turns R and becomes Sippo Valley Bike Trail  27.9 L onto Deerfield Ave NW to avoid unpaved trail section.  29.4 R onto Wooster St NW                                                                                                                                                     | 1.1  |          |                                                      |
| unpaved Trail section NOTE: Can continue Straight onto unpaved trail  4.0  L onto Wooster St NW  7.4  L onto Deerfield Ave NW  8.8  R onto Sippo Valley Bike Trail  11.1  L to stay on Sippo Valley Bike Trail  11.2  L onto Freet St  11.4  R onto E Main St  11.7  L onto S Mill St  12.1  R onto Henry St/Arnold Rd  15.3  L onto Kidron Rd  15.3  R onto Arnold Rd  16.9  L onto S Kansas Rd  18.7  L onto Hackett Rd  21.0  L onto Zuercher Rd  23.3  Slight L onto Wenger Rd S  24.0  R onto Arnold Rd/Henry St  24.7  L onto S Mill St  25.2  R onto E Schultz Ave  25.4  L onto N Freet St  25.5  N Freet St turns R and becomes Sippo Valley Bike Trail  27.9  L onto Deerfield Ave NW to avoid unpaved trail section.  29.4  R onto Wooster St NW                                                                                                                                                                | 1.4  |          | R onto Sippo Valley Bike Trail                       |
| 7.4 L onto Deerfield Ave NW  8.8 R onto Sippo Valley Bike Trail  11.1 L to stay on Sippo Valley Bike Trail  11.3 L onto Freet St  11.4 R onto E Main St  11.7 L onto S Mill St  12.1 R onto Henry St/Arnold Rd  15.3 L onto Kidron Rd  15.3 R onto Arnold Rd  16.9 L onto S Kansas Rd  18.7 L onto Hackett Rd  21.0 L onto Zuercher Rd  23.3 Slight L onto Wenger Rd S  24.0 R onto Arnold Rd/Henry St  24.7 L onto S Mill St  25.2 R onto E Schultz Ave  25.4 L onto N Freet St  25.5 N Freet St turns R and becomes Sippo Valley Bike Trail  27.9 L onto Deerfield Ave NW to avoid unpaved trail section.  29.4 R onto Wooster St NW                                                                                                                                                                                                                                                                                     | 3.9  |          | unpaved Ťrail section<br>NOTE: Can continue Straight |
| R onto Sippo Valley Bike Trail  11.1  L to stay on Sippo Valley Bike Trail  11.3  L onto Freet St  11.4  R onto E Main St  11.7  L onto S Mill St  12.1  R onto Henry St/Arnold Rd  15.3  R onto Arnold Rd  15.3  R onto Arnold Rd  16.9  L onto S Kansas Rd  18.7  L onto Hackett Rd  21.0  L onto Zuercher Rd  23.3  Slight L onto Wenger Rd S  24.0  R onto Arnold Rd/Henry St  24.7  L onto S Mill St  25.2  R onto E Schultz Ave  25.4  L onto N Freet St  25.5  N Freet St turns R and becomes Sippo Valley Bike Trail  27.9  L onto Deerfield Ave NW to avoid unpaved trail section.  29.4  R onto Wooster St NW                                                                                                                                                                                                                                                                                                    | 4.0  |          | L onto Wooster St NW                                 |
| 11.1  L to stay on Sippo Valley Bike Trail  11.3  R onto E Main St  11.4  R onto E Main St  11.7  L onto S Mill St  12.1  R onto Henry St/Arnold Rd  15.3  L onto Kidron Rd  15.3  R onto Arnold Rd  16.9  L onto S Kansas Rd  18.7  L onto B Kansas Rd  18.7  L onto Juercher Rd  21.0  Slight L onto Wenger Rd S  24.0  R onto Arnold Rd/Henry St  24.7  L onto S Mill St  25.2  R onto E Schultz Ave  25.4  L onto N Freet St  25.5  N Freet St turns R and becomes Sippo Valley Bike Trail  27.9  L onto Deerfield Ave NW to avoid unpaved trail section.  29.4  R onto Wooster St NW                                                                                                                                                                                                                                                                                                                                  | 7.4  |          | L onto Deerfield Ave NW                              |
| Trail  11.3                                                                                                                                                                                                                                                                                                                                                                                                                                                                                                                                                                                                                                                                                                                                                                                                                                                                                                                | 8.8  |          | R onto Sippo Valley Bike Trail                       |
| 11.4 R onto E Main St  11.7 L onto S Mill St  12.1 R onto Henry St/Arnold Rd  15.3 L onto Kidron Rd  15.3 R onto Arnold Rd  16.9 L onto S Kansas Rd  18.7 L onto Hackett Rd  21.0 L onto Zuercher Rd  23.3 Slight L onto Wenger Rd S  24.0 R onto Arnold Rd/Henry St  24.7 L onto S Mill St  25.2 R onto E Schultz Ave  25.4 L onto N Freet St  25.5 N Freet St turns R and becomes Sippo Valley Bike Trail  27.9 L onto Deerfield Ave NW to avoid unpaved trail section.  29.4 R onto Wooster St NW                                                                                                                                                                                                                                                                                                                                                                                                                       | 11.1 |          |                                                      |
| 11.7  Lonto S Mill St  12.1  Ronto Henry St/Arnold Rd  15.3  Lonto Kidron Rd  15.3  Ronto Arnold Rd  16.9  Lonto S Kansas Rd  18.7  Lonto Hackett Rd  21.0  Lonto Zuercher Rd  23.3  Slight Lonto Wenger Rd S  24.0  Ronto Arnold Rd/Henry St  24.7  Lonto S Mill St  25.2  Ronto E Schultz Ave  25.4  Lonto N Freet St  25.5  N Freet St turns R and becomes Sippo Valley Bike Trail  27.9  Lonto Deerfield Ave NW to avoid unpaved trail section.  29.4  Ronto Wooster St NW                                                                                                                                                                                                                                                                                                                                                                                                                                             | 11.3 |          | . L onto Freet St                                    |
| 12.1  Ronto Henry St/Arnold Rd 15.3  Lonto Kidron Rd 15.3  Ronto Arnold Rd 16.9  Lonto S Kansas Rd 18.7  Lonto Hackett Rd 21.0  Lonto Zuercher Rd 23.3  Slight Lonto Wenger Rd S 24.0  Ronto Arnold Rd/Henry St 24.7  Lonto S Mill St 25.2  Ronto E Schultz Ave 25.4  Lonto N Freet St 25.5  N Freet St turns R and becomes Sippo Valley Bike Trail 26.7  Ronto Deerfield Ave NW to avoid unpaved trail section. 29.4  Ronto Wooster St NW                                                                                                                                                                                                                                                                                                                                                                                                                                                                                 | 11.4 |          | R onto E Main St                                     |
| 15.3  Lonto Kidron Rd  15.3  Ronto Arnold Rd  16.9  Lonto S Kansas Rd  18.7  Lonto Hackett Rd  21.0  Slight Lonto Wenger Rd S  24.0  Ronto Arnold Rd/Henry St  24.7  Lonto S Mill St  25.2  Ronto E Schultz Ave  25.4  Lonto N Freet St  25.5  N Freet St turns R and becomes Sippo Valley Bike Trail  27.9  Lonto Deerfield Ave NW to avoid unpaved trail section.  29.4  Ronto Wooster St NW                                                                                                                                                                                                                                                                                                                                                                                                                                                                                                                             | 11.7 |          | L onto S Mill St                                     |
| 15.3 R onto Arnold Rd  16.9 L onto S Kansas Rd  18.7 L onto Hackett Rd  21.0 L onto Zuercher Rd  23.3 Slight L onto Wenger Rd S  24.0 R onto Arnold Rd/Henry St  24.7 L onto S Mill St  25.2 R onto E Schultz Ave  25.4 L onto N Freet St  25.5 N Freet St turns R and becomes Sippo Valley Bike Trail  25.7 R to stay on Sippo Valley Bike Trail  27.9 L onto Deerfield Ave NW to avoid unpaved trail section.  29.4 R onto Wooster St NW                                                                                                                                                                                                                                                                                                                                                                                                                                                                                 | 12.1 |          | R onto Henry St/Arnold Rd                            |
| 16.9 L onto S Kansas Rd  18.7 L onto Hackett Rd  21.0 L onto Zuercher Rd  23.3 Slight L onto Wenger Rd S  24.0 R onto Arnold Rd/Henry St  24.7 L onto S Mill St  25.2 R onto E Schultz Ave  25.4 L onto N Freet St  25.5 N Freet St turns R and becomes Sippo Valley Bike Trail  25.7 R to stay on Sippo Valley Bike Trail  27.9 L onto Deerfield Ave NW to avoid unpaved trail section.  29.4 R onto Wooster St NW                                                                                                                                                                                                                                                                                                                                                                                                                                                                                                        | 15.3 |          | L onto Kidron Rd                                     |
| 18.7 L onto Hackett Rd  21.0 L onto Zuercher Rd  23.3 Slight L onto Wenger Rd S  24.0 R onto Arnold Rd/Henry St  24.7 L onto S Mill St  25.2 R onto E Schultz Ave  25.4 L onto N Freet St  25.5 N Freet St turns R and becomes Sippo Valley Bike Trail  25.7 R to stay on Sippo Valley Bike Trail  27.9 L onto Deerfield Ave NW to avoid unpaved trail section.  29.4 R onto Wooster St NW                                                                                                                                                                                                                                                                                                                                                                                                                                                                                                                                 | 15.3 |          | R onto Arnold Rd                                     |
| 21.0 Lonto Zuercher Rd  23.3 Slight Lonto Wenger Rd S  24.0 Ronto Arnold Rd/Henry St  24.7 Lonto S Mill St  25.2 Ronto E Schultz Ave  25.4 Lonto N Freet St  25.5 N Freet St turns R and becomes Sippo Valley Bike Trail  25.7 Ronto Deerfield Ave NW to avoid unpaved trail section.  29.4 Ronto Wooster St NW                                                                                                                                                                                                                                                                                                                                                                                                                                                                                                                                                                                                            | 16.9 |          | L onto S Kansas Rd                                   |
| 23.3 Slight L onto Wenger Rd S  24.0 R onto Arnold Rd/Henry St  24.7 L onto S Mill St  25.2 R onto E Schultz Ave  25.4 L onto N Freet St  25.5 N Freet St turns R and becomes Sippo Valley Bike Trail  25.7 R to stay on Sippo Valley Bike Trail  27.9 L onto Deerfield Ave NW to avoid unpaved trail section.  29.4 R onto Wooster St NW                                                                                                                                                                                                                                                                                                                                                                                                                                                                                                                                                                                  | 18.7 |          | L onto Hackett Rd                                    |
| 24.0 R onto Arnold Rd/Henry St  24.7 L onto S Mill St  25.2 R onto E Schultz Ave  25.4 L onto N Freet St  25.5 N Freet St turns R and becomes Sippo Valley Bike Trail  25.7 R to stay on Sippo Valley Bike Trail  27.9 L onto Deerfield Ave NW to avoid unpaved trail section.  29.4 R onto Wooster St NW                                                                                                                                                                                                                                                                                                                                                                                                                                                                                                                                                                                                                  | 21.0 |          | L onto Zuercher Rd                                   |
| 24.7 L onto S Mill St  25.2 R onto E Schultz Ave  25.4 L onto N Freet St  25.5 N Freet St turns R and becomes Sippo Valley Bike Trail  25.7 R to stay on Sippo Valley Bike Trail  27.9 L onto Deerfield Ave NW to avoid unpaved trail section.  29.4 R onto Wooster St NW                                                                                                                                                                                                                                                                                                                                                                                                                                                                                                                                                                                                                                                  | 23.3 |          | Slight L onto Wenger Rd S                            |
| 25.2 R onto E Schultz Ave  25.4 L onto N Freet St  25.5 N Freet St turns R and becomes Sippo Valley Bike Trail  25.7 R to stay on Sippo Valley Bike Trail  27.9 L onto Deerfield Ave NW to avoid unpaved trail section.  29.4 R onto Wooster St NW                                                                                                                                                                                                                                                                                                                                                                                                                                                                                                                                                                                                                                                                         | 24.0 |          | R onto Arnold Rd/Henry St                            |
| 25.4 L onto N Freet St  25.5 N Freet St turns R and becomes Sippo Valley Bike Trail  25.7 R to stay on Sippo Valley Bike Trail  27.9 L onto Deerfield Ave NW to avoid unpaved trail section.  29.4 R onto Wooster St NW                                                                                                                                                                                                                                                                                                                                                                                                                                                                                                                                                                                                                                                                                                    | 24.7 |          | L onto S Mill St                                     |
| 25.5 N Freet St turns R and becomes Sippo Valley Bike Trail  25.7 R to stay on Sippo Valley Bike Trail  27.9 L onto Deerfield Ave NW to avoid unpaved trail section.  29.4 R onto Wooster St NW                                                                                                                                                                                                                                                                                                                                                                                                                                                                                                                                                                                                                                                                                                                            | 25.2 |          | R onto E Schultz Ave                                 |
| Sippo Valley Bike Trail  25.7 R to stay on Sippo Valley Bike Trail  27.9 L onto Deerfield Ave NW to avoid unpaved trail section.  29.4 R onto Wooster St NW                                                                                                                                                                                                                                                                                                                                                                                                                                                                                                                                                                                                                                                                                                                                                                | 25.4 |          | L onto N Freet St                                    |
| Trail  27.9 L onto Deerfield Ave NW to avoid unpaved trail section.  29.4 R onto Wooster St NW                                                                                                                                                                                                                                                                                                                                                                                                                                                                                                                                                                                                                                                                                                                                                                                                                             | 25.5 |          |                                                      |
| unpaved trail section.  29.4 R onto Wooster St NW                                                                                                                                                                                                                                                                                                                                                                                                                                                                                                                                                                                                                                                                                                                                                                                                                                                                          | 25.7 |          |                                                      |
|                                                                                                                                                                                                                                                                                                                                                                                                                                                                                                                                                                                                                                                                                                                                                                                                                                                                                                                            | 27.9 |          |                                                      |
| 32.8 R onto Skyland Ave NW                                                                                                                                                                                                                                                                                                                                                                                                                                                                                                                                                                                                                                                                                                                                                                                                                                                                                                 | 29.4 |          | R onto Wooster St NW                                 |
|                                                                                                                                                                                                                                                                                                                                                                                                                                                                                                                                                                                                                                                                                                                                                                                                                                                                                                                            | 32.8 |          | R onto Skyland Ave NW                                |

| 32.9 | L onto Sippo Valley Bike Trail |
|------|--------------------------------|
| 35.4 | L onto 17th St NW              |
| 35.7 | R ontoEarl Rd NW               |
| 36.5 | Continue onto 3rd St NW        |
| 36.7 | L onto Lake Ave NW             |
| 36.7 | R into Lake Ave Trailhead      |
| 36.7 | End of route                   |