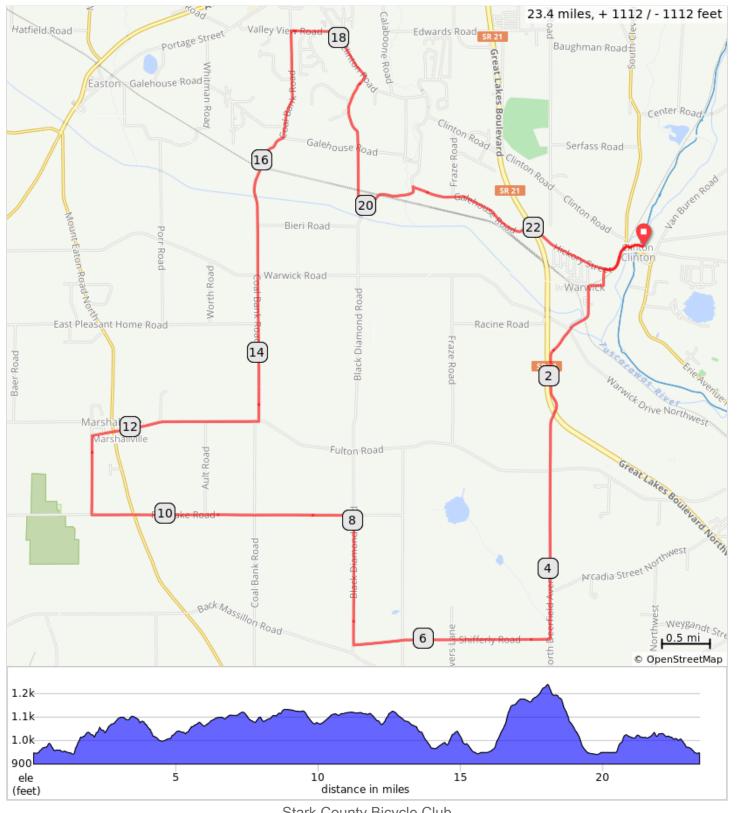

## 549 Coal Bank Climb SCBC

Starts at Clinton Trailhead, Clinton, OH. Mostly gently rolling with 1 hill climb.

Originated by Jim Sloan April 2019. Elevation Gain: 1112 ft. Average Gain/Mile: 48 ft.

RideWithGPS Map: https://ridewithgps.com/routes/29843839

## 549 Coal Bank Climb SCBC

| 0.0  | <b>Q</b> | Start of route                                  |
|------|----------|-------------------------------------------------|
| 0.0  |          | R onto North St                                 |
| 0.2  |          | R onto Main St                                  |
| 0.2  |          | L onto Hickory St                               |
| 0.6  |          | L onto Chippewa Ave                             |
| 0.7  |          | Slight R onto S Division St                     |
| 0.9  |          | L onto S 2nd Ave                                |
| 1.4  |          | Continue onto Deerfield Ave NW/N Lawrence Rd NW |
| 4.7  |          | R onto Shifferly Rd                             |
| 6.7  |          | R onto Black Diamond Rd                         |
| 8.1  |          | L onto Fox Lake Rd                              |
| 10.8 |          | R onto Keck Rd                                  |
| 11.1 |          | Continue onto Park St                           |
| 11.6 |          | R onto W Market                                 |
| 12.3 |          | Continue onto Fulton Rd                         |
| 13.3 |          | L onto Coal Bank Rd                             |
| 16.3 |          | L to stay on Coal Bank Rd                       |
| 17.4 |          | R onto Valley View Rd                           |
| 17.9 |          | R onto Clinton Rd                               |
| 18.5 |          | R onto Black Diamond Rd                         |
| 19.9 |          | L onto Hametown Rd                              |
| 20.6 |          | R onto Galehouse Rd                             |
| 22.2 |          | Continue onto Hickory St                        |
| 23.2 |          | R onto Main St                                  |
| 23.3 |          | L onto North St                                 |
| 23.4 |          | L into Clinton Trailhead.                       |
| 23.4 |          | End of route                                    |
|      |          |                                                 |