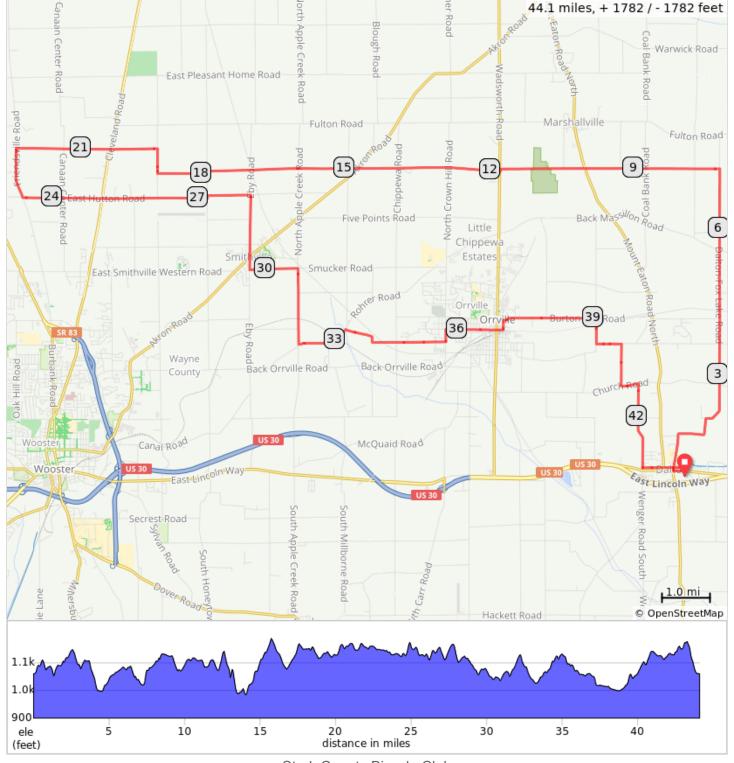

## 556 Fox Lake Rendezvous SCBC

Starts at Dalton Village Green Park.

Mostly rolling rural terrain with a rest stop in Orrville at Michael's Bakery. Johnson Woods Nature Preserve at Mile 11 contains several 400 year old trees some of the oldest in OH.

Originated by Tom Kinney and Robyn Stoney-Cordier May 2019

Elevation gain: 1782 ft Average gain/mile: 41 ft

RideWithGPSMap: https://ridewithgps.com/routes/29991026

Stark County Bicycle Club

## 556 Fox Lake Rendezvous SCBC

| 0.0  | 0 | Start of route                                     |
|------|---|----------------------------------------------------|
| 0.1  |   | L onto E Main St                                   |
| 0.3  |   | R onto N Mill St                                   |
| 0.7  |   | Continue onto Dalton Fox Lake Rd                   |
| 7.2  |   | L onto Fox Lake Rd                                 |
| 11.8 |   | L onto OH-57 S                                     |
| 11.8 |   | R onto Fox Lake Rd                                 |
| 17.8 |   | L onto Honeytown Rd                                |
| 17.9 |   | R onto Fox Lake Rd                                 |
| 18.9 |   | R onto Geyers Chapel Rd                            |
| 19.4 |   | L onto Fox Lake Rd                                 |
| 22.3 |   | L onto Friendsville Rd                             |
| 23.4 |   | L onto E Hutton Rd                                 |
| 27.2 |   | L onto Honeytown Rd                                |
| 27.2 |   | R onto Hutton Rd                                   |
| 28.1 |   | R onto Eby Rd                                      |
| 28.9 |   | Continue onto N Summit St                          |
| 29.7 |   | L onto W Center St                                 |
| 30.4 |   | Continue onto Smucker Rd                           |
| 30.7 |   | R onto Apple Creek Rd                              |
| 32.2 |   | L onto Rohrer Rd                                   |
| 33.3 |   | R onto Paradise Rd                                 |
| 35.5 |   | L onto S Crown Hill Rd                             |
| 35.7 |   | R onto W Market St                                 |
| 36.8 |   | Stop at Michael's Bakery and continue on W. Market |
| 36.9 |   | L onto N Mill St                                   |
| 37.1 |   | R onto E High St                                   |
| 37.5 |   | Continue onto Burton City Rd                       |
| 39.0 |   | R onto Tannerville Rd                              |
| 39.6 |   | L onto Burkhart Rd                                 |
| 40.1 |   | R onto Good Rd                                     |
| 41.0 |   | L onto Church Rd                                   |
| 41.3 |   | R onto Wenger Rd N                                 |
| 43.1 |   | L onto W Schultz Ave                               |

| 43.9 |   | R onto N Freet St |
|------|---|-------------------|
| 44.1 | Q | End of route      |

43.1 miles. +1843/-1742 feet