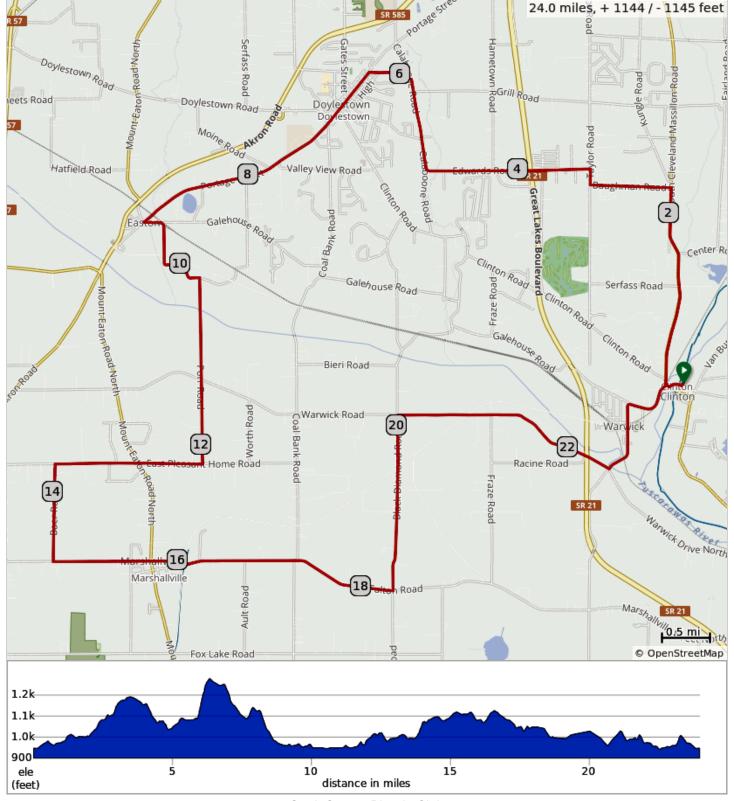

## 557 Porr Choice SCBC

Starts at Clinton Trailhead, Clinton, OH.

Rolling with a couple of climbs. Route passes thru downtown Doylestown.

Originated by Jim Sloan July 2019. Last update Dec 2021.

Elevation gain: 1146 ft. Average gain/mile 48 ft

## 557 Porr Choice SCBC

| Dist | Туре     | Note                            |
|------|----------|---------------------------------|
| 0.0  | 0        | Start of route                  |
| 0.0  | <b>→</b> | R onto North St                 |
| 0.2  | <b>→</b> | R onto Main St                  |
| 0.2  | <b>→</b> | R onto S Cleveland Massillon Rd |
| 2.3  | +        | L onto Baughman Rd              |
| 3.1  | <b>→</b> | R onto Taylor Rd                |
| 3.3  | <b>←</b> | L onto Edwards Rd               |
| 5.0  | <b>→</b> | Slight R onto Calaboone Rd      |
| 5.9  | +        | L onto Jackson St               |
| 6.3  | +        | L onto County Hwy 5A/Portage St |
| 9.2  | +        | Sharp L onto Galehouse Rd       |
| 9.4  | <b>→</b> | Slight R onto Porr Rd           |
| 10.3 | <b>→</b> | R to stay on Porr Rd            |
| 12.2 | <b>→</b> | R onto Pleasant Home Rd         |
| 13.7 | <b>←</b> | L onto Baer Rd                  |
| 14.7 | <b>←</b> | L onto Fulton Rd                |
| 15.4 | <b>†</b> | Continue onto W Church St       |
| 16.0 | <b>→</b> | R onto Short                    |
| 16.1 | <b>←</b> | L onto E Market St              |
| 16.3 | 1        | Continue onto E Church St       |
| 16.3 | 1        | Continue onto Fulton Rd         |
| 18.3 | <b>←</b> | L onto Black Diamond Rd         |
| 20.1 | <b>→</b> | R onto Warwick Road, CR 116     |
| 22.5 | <b>←</b> | L onto S 2nd Ave                |
| 23.2 | <b>†</b> | Continue onto Hickory St        |
| 23.8 | <b>→</b> | R onto Main St                  |
| 23.8 | +        | L onto North St                 |
| 23.9 | +        | L into Clinton Trailhead        |
| 24.0 | 9        | End of route                    |