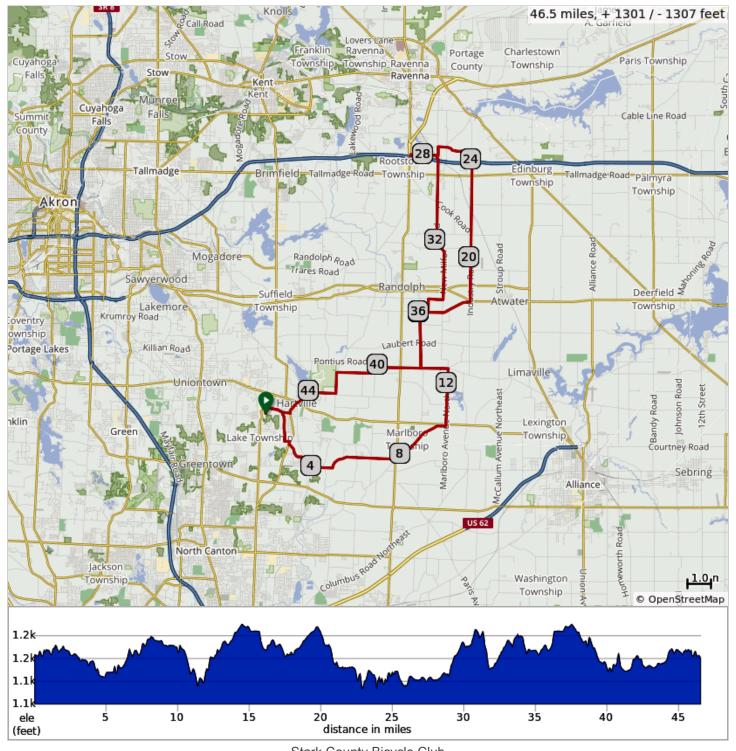

## 563-47 Hartville Rootstown Rumble SCBC

Starts at Lake Community Park in Hartville, OH

47 mile option originated by Bob and Val Valentine April 2020.

28 mile option added March 2021.

Last update April 2021

Flat to rolling countryside with some moderate traffic in Hartville and Rootstown area.

The long route has a rest stop at the Rootstown McDonalds.

Elevation gain 1308 ft. Average gain per mile 28 ft

RideWithGPS Map: https://ridewithgps.com/routes/32339725

## 563-47 Hartville Rootstown Rumble SCBC

| Dist | Туре     | Note                                          |
|------|----------|-----------------------------------------------|
| 0.0  | 0        | Start of route                                |
| 0.1  | 1        | Straight onto Wagler                          |
| 0.2  | <b>→</b> | R onto Woodland St.                           |
| 0.9  | <b>→</b> | R onto Geib Ave NE                            |
| 2.1  | +        | L onto Smith Kramer St NE                     |
| 2.3  | <b>→</b> | R onto Kent OH-43 S                           |
| 2.4  | <b>←</b> | L onto Middlebranch Ave NE                    |
| 3.7  | <b>←</b> | L onto Nimishillen Church St NE               |
| 7.6  | +        | L onto Ravenna OH-44                          |
| 7.8  | <b>→</b> | R onto St Peters Church Rd NE                 |
| 10.3 | <b>←</b> | L onto Marlboro Ave NE                        |
| 12.6 | <b>←</b> | L onto Pontius St NE                          |
| 13.8 | <b>→</b> | R onto Albert Horning Ave NE                  |
| 16.1 | <b>→</b> | R onto Eberly Rd NE                           |
| 18.2 | <b>←</b> | L onto Industry Rd                            |
| 24.4 | <b>←</b> | L onto Camp Rd                                |
| 25.8 | <b>←</b> | L onto New Milford Rd                         |
| 26.2 | <b>→</b> | R onto Lynn Rd                                |
| 27.3 | 41       | L after McDonald's (on the left)              |
| 27.4 | <b>→</b> | R onto Lynn Rd                                |
| 28.4 | <b>→</b> | R onto John Smith Rd                          |
| 28.6 | <b>→</b> | Slight R onto New Milford Rd                  |
| 34.5 | <b>→</b> | R onto Alexander Rd                           |
| 35.1 | +        | L onto Matti Rd                               |
| 35.6 | <b>→</b> | R onto Eberly Rd NE                           |
| 36.0 | <b>←</b> | L onto Horning Rd                             |
| 38.3 | <b>→</b> | R onto Pontius St NE                          |
| 40.1 | <b>←</b> | Turn L onto Gopp Ave NE                       |
| 40.5 | <b>→</b> | R onto Pinedale St NE                         |
| 42.1 | <b>←</b> | L onto Duquette Ave NE                        |
| 42.9 | <b>→</b> | R onto Swamp St NE                            |
| 44.2 | +        | L onto Prospect Ave N                         |
| 44.8 | 1        | Straight at the light to continue on Prospect |

| Dist | Туре     | Note                  |
|------|----------|-----------------------|
| 45.3 | <b>→</b> | R onto Woodland St SW |
| 46.3 | <b>←</b> | L onto Wagler Ave SW  |
| 46.5 | Q        | End of route          |