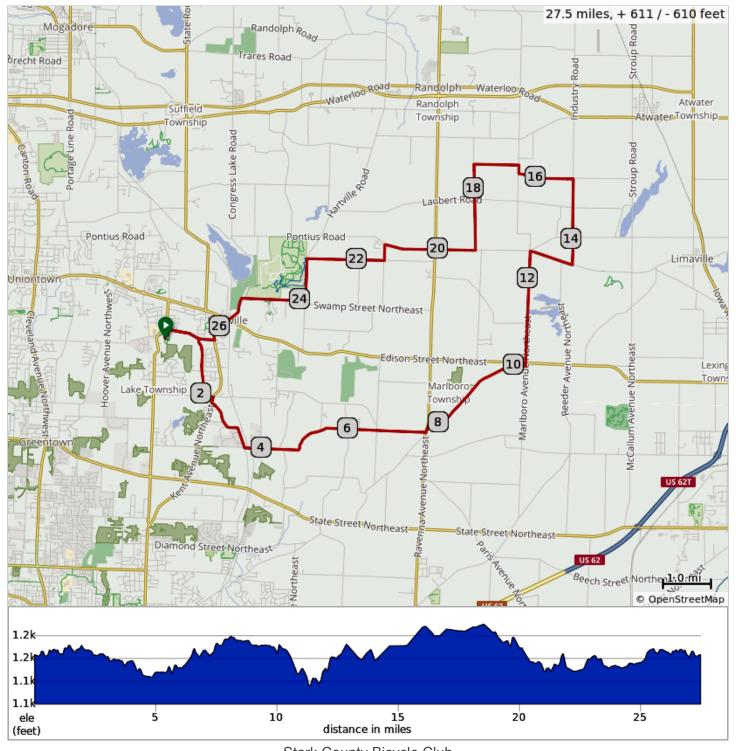

## 563-28 Hartville Rootstown Rumble SCBC

Starts at Lake Community Park in Hartville, OH

47 mile option originated by Bob and Val Valentine April 2020.

28 mile option added March 2021.

Last update April 2021

Flat to rolling countryside with some moderate traffic in Hartville and Rootstown area.

The long route has a rest stop at the Rootstown McDonalds.

Elevation gain 611 ft. Elevation gain per mile 22 ft/mile

RideWithGPS Map:https://ridewithgps.com/routes/35505001

## 563-28 Hartville Rootstown Rumble SCBC

| Dist | Туре     | Note                                          |
|------|----------|-----------------------------------------------|
| 0.0  | 0        | Start of route                                |
| 0.0  | t        | Straight onto Wagler                          |
| 0.2  | <b>→</b> | R onto Woodland St.                           |
| 0.8  | <b>→</b> | R onto Geib Ave NE                            |
| 2.0  | +        | L onto Smith Kramer St NE                     |
| 2.2  | <b>→</b> | R onto Kent OH-43 S                           |
| 2.4  | +        | L onto Middlebranch Ave NE                    |
| 3.6  | +        | L onto Nimishillen Church St NE               |
| 7.6  | <b>←</b> | L onto Ravenna OH-44                          |
| 7.8  | <b>→</b> | R onto St Peters Church Rd NE                 |
| 10.2 | +        | L onto Marlboro Ave NE                        |
| 12.6 | <b>→</b> | R onto Price Street                           |
| 13.5 | 4        | Sharp L onto Industry                         |
| 15.3 | +        | L onto Unger Road                             |
| 16.4 | <b>→</b> | R onto New Milford                            |
| 16.6 | +        | L onto Dibble Road                            |
| 17.5 | +        | L onto Horning Road                           |
| 19.2 | <b>→</b> | R onto Pontius St NE                          |
| 21.1 | +        | Turn L onto Gopp Ave NE                       |
| 21.4 | <b>→</b> | R onto Pinedale St NE                         |
| 23.0 | +        | L onto Duquette Ave NE                        |
| 23.9 | <b>→</b> | R onto Swamp St NE                            |
| 25.2 | +        | L onto Prospect Ave N                         |
| 25.7 | t        | Straight at the light to continue on Prospect |
| 26.3 | <b>→</b> | R onto Woodland St SW                         |
| 27.2 | +        | L onto Wagler Ave SW                          |
| 27.5 | P        | End of route                                  |