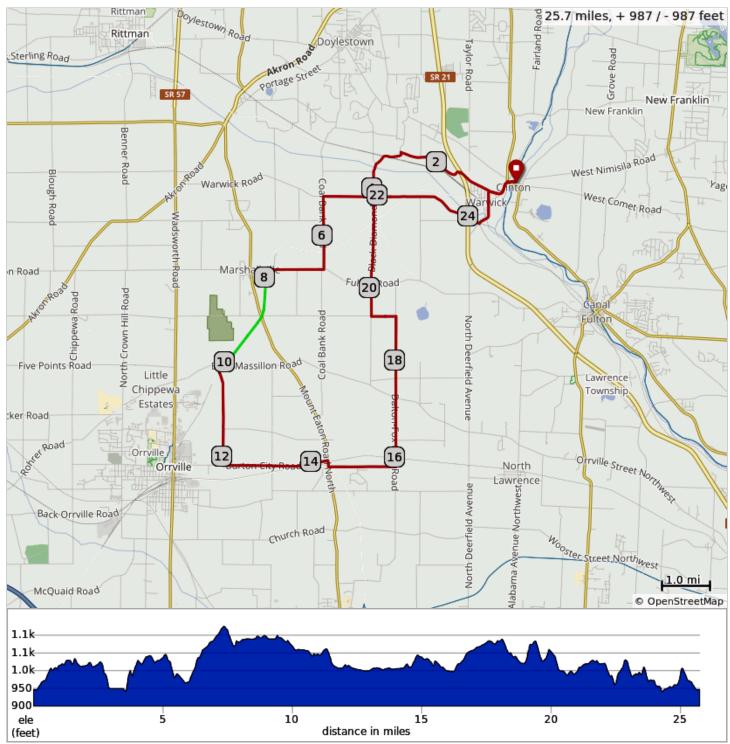

## 568 Heartland Trail Loop SCBC

Starts at Clinton Trailhead in Clinton, OH Originated by Jim Sloan May 2020. Last update July 2020. Rural, rolling, low traffic, includes a paved section of the Heartland Trail shown in green on the map. Elevation gain 987ft. Average gain per mile 38ft. RideWithGPS Map: https://ridewithgps.com/routes/32705682

## 568 Heartland Trail Loop SCBC

| Dist | Туре     | Note                                                         |
|------|----------|--------------------------------------------------------------|
| 0.0  | 9        | Start of route                                               |
| 0.0  | →        | R onto North St                                              |
| 0.2  | →        | R onto Main St                                               |
| 0.2  | t        | L onto Hickory St                                            |
| 1.2  | 1        | Continue onto Galehouse Rd                                   |
| 2.8  | t        | L onto Hametown Rd                                           |
| 3.5  | 1        | Continue onto Black Diamond Rd                               |
| 4.1  | <b>→</b> | R onto Warwick Rd                                            |
| 5.2  | +        | L onto Coal Bank Rd                                          |
| 6.7  | <b>→</b> | R onto Fulton Rd                                             |
| 7.7  | 1        | Continue onto E Market St                                    |
| 7.8  | +        | L onto the Heartland Trail.                                  |
| 8.8  | i        | CAUTION! Cross OH-94 and Fox Lake and continue on the Trail. |
| 10.2 | Ŧ        | L onto Forrer Rd                                             |
| 12.1 | +        | L onto Burton City Rd                                        |
| 14.3 | <b>→</b> | R onto OH-94 S                                               |
| 14.4 | +        | L onto Burton City Rd                                        |
| 15.8 | +        | L onto Dalton Fox Lake Rd                                    |
| 18.9 | +        | L onto Fox Lake Rd                                           |
| 19.4 | <b>→</b> | R onto Black Diamond Rd                                      |
| 21.9 | <b>→</b> | R onto Warwick Rd                                            |
| 24.2 | +        | L onto S 2nd Ave                                             |
| 25.0 | 7        | Slight R onto Hickory St                                     |
| 25.5 | <b>→</b> | R onto Main St                                               |
| 25.6 | +        | L onto North St                                              |
|      |          |                                                              |
| 25.7 | +        | L into Clinton Trailhead.                                    |