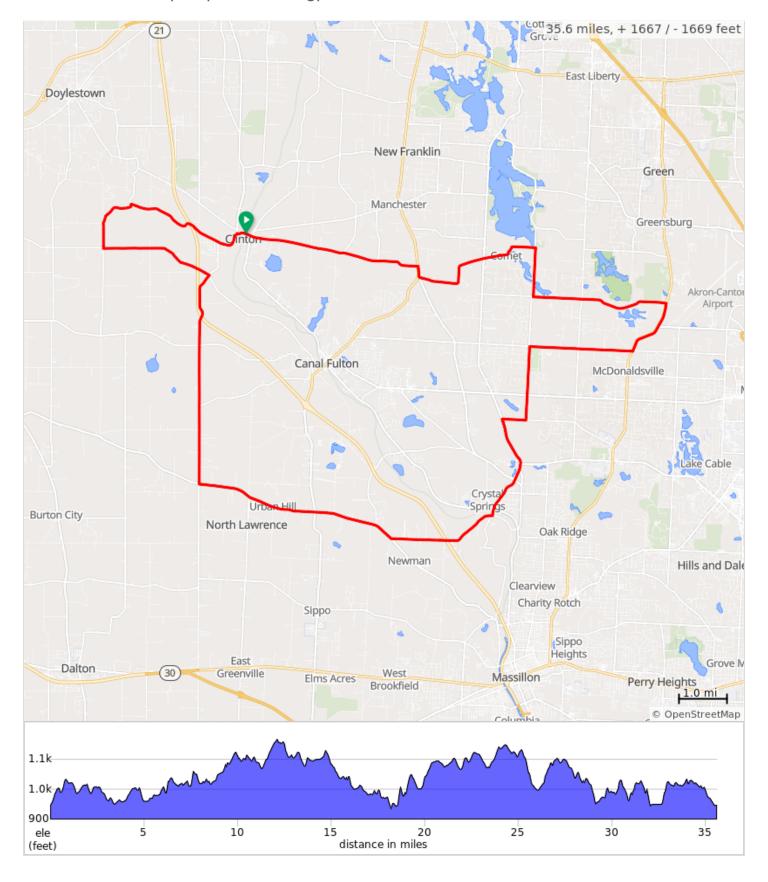

## 590-36 Double Comets SCBC

Starts at Clinton Trailhead in Clinton, Oh. Originated by Paul Tucci in July 2023. Mostly rural roads with a few hills.1652 ft of elevation gain. Average gain 46 ft/mile. RideWithGPS Map:https://ridewithgps.com/routes/43695302