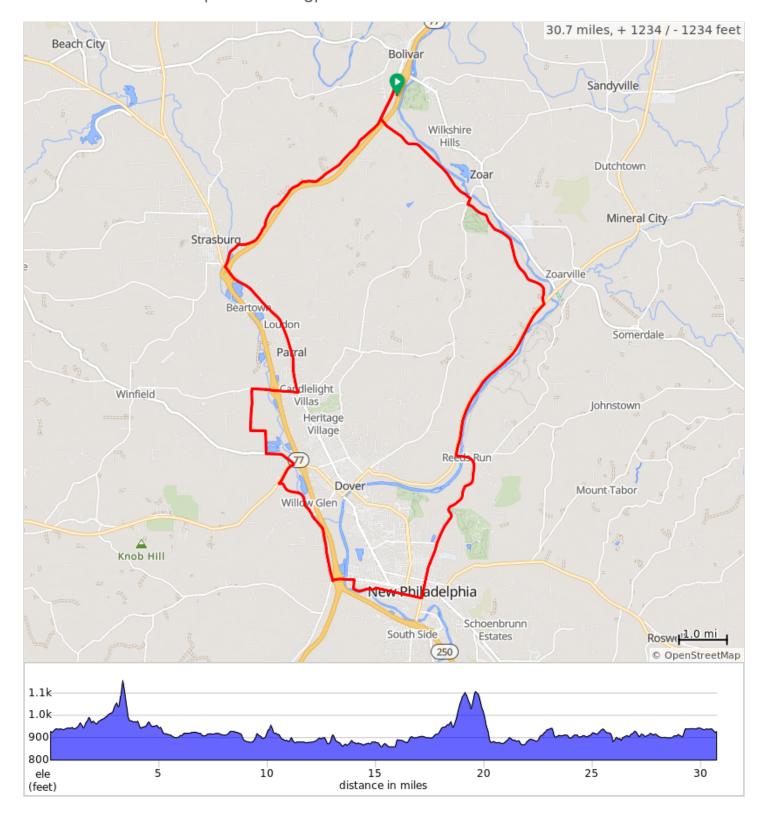

## 604-New Philly 30% Century SCBC

Starts at Fort Laurens in Bolivar, OH.

31 mile route, 1234' elevation gain, 40' per mile average.

Same route as map 215 that starts at Graig Pittman Park in Navarre.

Route by Margie Baker, August 2024

Some traffic in Strasburg and New Philly

Ride with GPS link:https://ridewithgps.com/routes/47933450