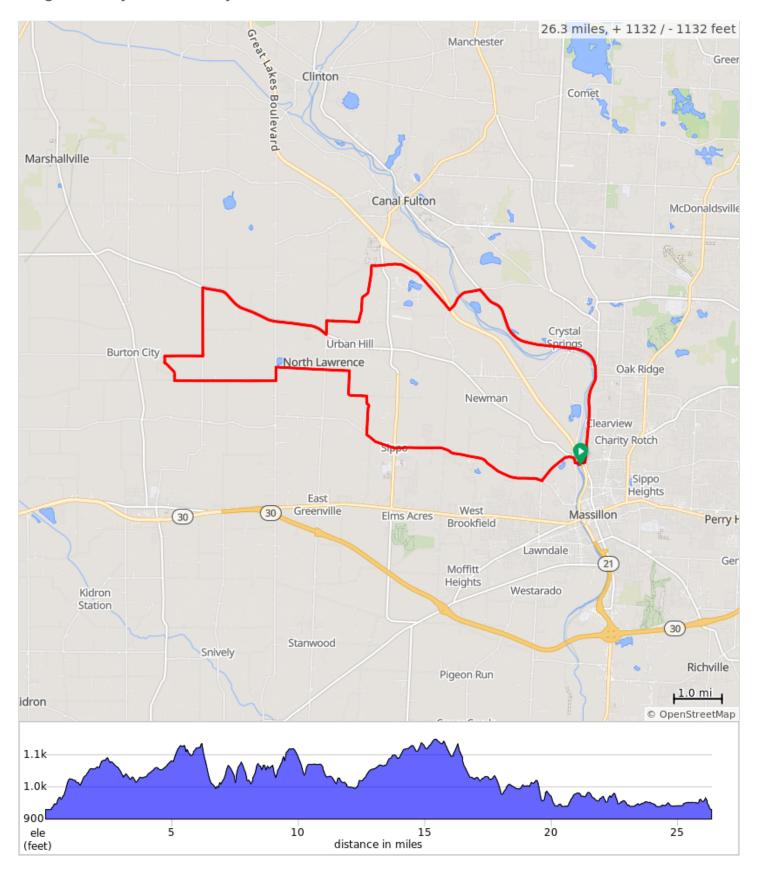

## 606- Ponder-This, SCBC

Starts at Lake Ave. Trailhead in Massillon, Oh. A nice mix of roads in the area. 26 mile route with 1132' of elevation gain for an average of 43' per mile.

Originated by Tom Kinney, Feb. 2025

## 606- Ponder-This, SCBC

| Dist | Туре | Note                                                                 |
|------|------|----------------------------------------------------------------------|
| 0.0  | 0    | Start of route                                                       |
| 0.0  |      | L onto Lake Avenue Northwest                                         |
| 0.1  |      | R onto 3rd Street Northwest                                          |
| 1.1  |      | L onto Carmont Avenue<br>Northwest                                   |
| 1.1  |      | R onto Wooster St                                                    |
| 4.9  |      | R onto Ben Fulton Ave                                                |
| 5.8  |      | L onto Youth St                                                      |
| 6.6  |      | L onto Lawmont St                                                    |
| 8.1  |      | L onto Deerfield Ave                                                 |
| 8.4  |      | R onto Burkhart Road                                                 |
| 10.5 |      | R onto York Road                                                     |
| 10.9 |      | R onto Chambersburg Pike                                             |
| 11.1 |      | R onto Burton City Road                                              |
| 11.9 |      | L onto Dalton-Fox Lake Road                                          |
| 13.3 |      | Sharp R onto Back Massillon<br>Road                                  |
| 16.1 |      | Sharp L onto Alabama Avenue<br>Northwest<br>Caution, off camber turn |
| 16.4 |      | R onto Sousa St                                                      |
| 17.0 |      | L onto Cutten Ave                                                    |
| 18.3 |      | R onto Weygandt St                                                   |
| 20.2 |      | L onto Butterbridge Rd                                               |
| 21.1 |      | R onto Erie Ave                                                      |
| 26.2 |      | R onto Lake Ave                                                      |
| 26.3 |      | L into parking lot. End route                                        |
| 26.3 |      | End of route                                                         |