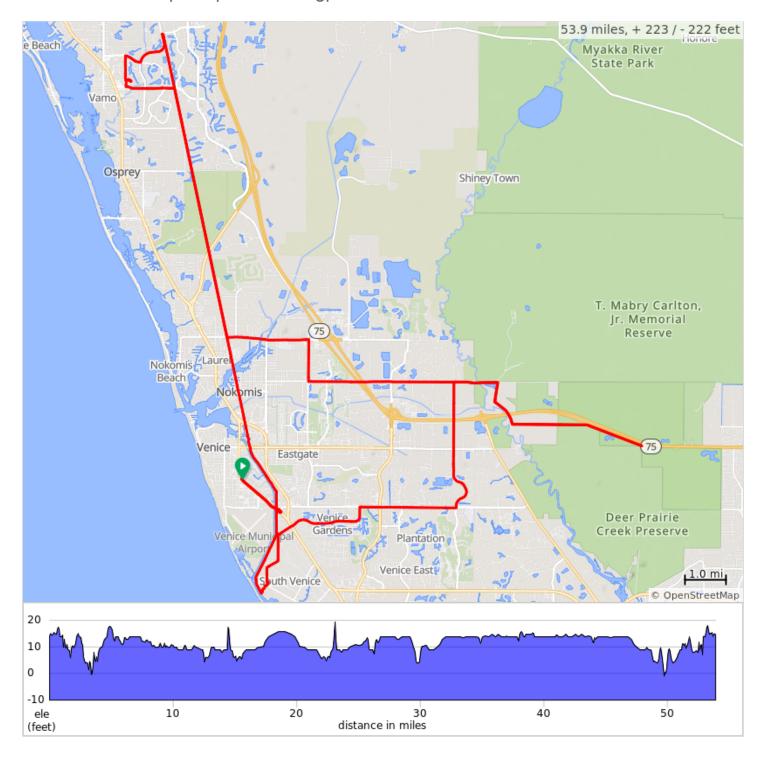

## 911-54 Moon Ride, SCBC

Starts at the Island Sun Inn, Venice FL.

Also a 36,46 & 66 mile version.

The route uses sections of the Venetian Waterway and Legacy trails, passes through some of the Nature Preserves east of Venice, and features a short stop at the Rock Pile.

Originated by Al Jones in 2009.

Last update January 2020. 36 mile option added. Dec. 2023

RideWithGPS Map: https://ridewithgps.com/routes/18632403

### 911-54 Moon Ride, SCBC

| Dist | Туре | Note                                                                       |
|------|------|----------------------------------------------------------------------------|
| 0.0  | 0    | Start of route                                                             |
| 0.0  |      | From the Island Sun Turn L (South) onto S Tamiami Trail                    |
| 1.3  |      | R onto Center Rd                                                           |
| 1.4  |      | L onto Venetian Waterway Park                                              |
| 3.6  |      | L at end of VW Trail                                                       |
| 3.7  |      | Bear R at the Y                                                            |
| 3.8  |      | R onto park road.                                                          |
| 3.9  |      | L onto Shamrock Dr                                                         |
| 5.7  |      | Cross US-41 (Tamiami)                                                      |
| 7.7  |      | R onto Center Rd                                                           |
| 10.0 |      | L onto Rockley/Jackson at the first traffic light past Venice Country Club |
| 10.1 |      | Continue onto Jackson Rd                                                   |
| 13.3 |      | R onto Border Rd                                                           |
| 14.4 |      | R onto S Moon Dr                                                           |
| 15.5 |      | Slight L onto Forbes Trail                                                 |
| 16.7 |      | Continue on Forbes Trail at the gate.                                      |
| 18.8 | Ð    | Road ends at the ROCK PILE.<br>Make a U-Turn and return on<br>Forbes.      |
| 22.0 |      | Slight R onto S Moon Dr                                                    |
| 23.2 |      | L onto Border Rd                                                           |
| 27.8 |      | R onto Pinebrook Rd                                                        |
| 28.8 |      | L onto Laurel Rd E                                                         |
| 30.8 |      | R onto Legacy Trail (Sarasota to Venice Rail-Trail)                        |
| 36.9 |      | L onto Central Sarasota Pkwy                                               |
| 38.1 |      | R onto Potter Park Dr                                                      |
| 38.3 |      | R into Potter Park<br>Restrooms by playground                              |
| 38.4 | Ð    | U-Turn and return to Potter Park Drive.                                    |
| 38.6 |      | R onto Potter Park Dr                                                      |
| 39.1 |      | R onto Sarasota Square Blvd                                                |
| 39.5 |      | L onto McIntosh Rd                                                         |
|      |      |                                                                            |

| Dist | Туре | Note                                                   |
|------|------|--------------------------------------------------------|
| 40.6 |      | R onto Legacy Trail (Sarasota to<br>Venice Rail-Trail) |
| 48.0 |      | Continue across the Laurel Rd<br>Bridge.               |
| 50.1 |      | Continue across the bridge to stay on Legacy Trail     |
| 50.7 |      | Continue onto Venetian<br>Waterway Park                |
| 52.5 |      | L onto trail access path before the bridge             |
| 52.7 |      | Sharp R onto S Tamiami Trail or use sidewalk.          |
| 53.9 |      | End at the Island Sun Inn / Rialto                     |
| 53.9 |      | End of route                                           |