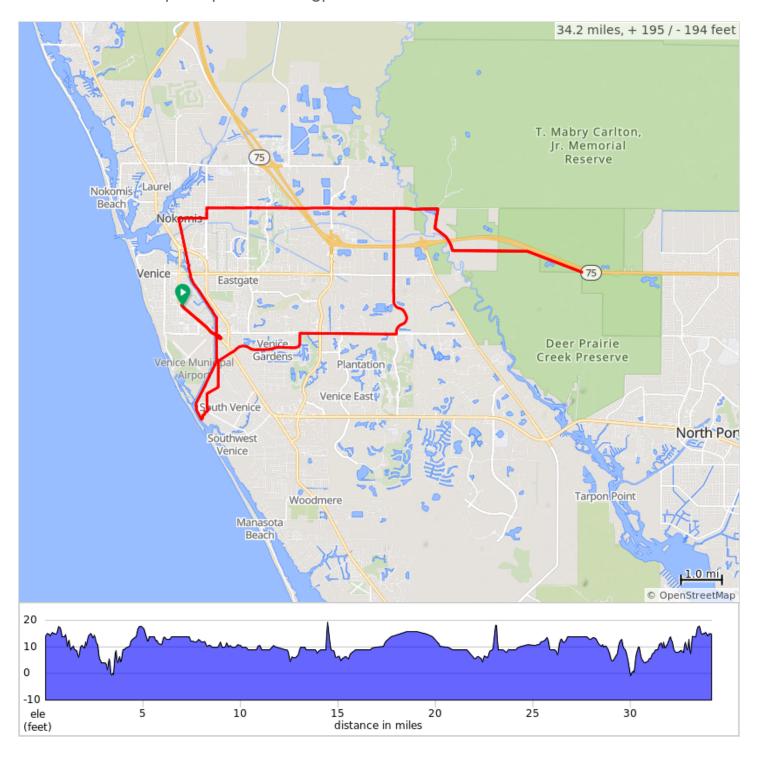

## 911-34 Moon Ride, SCBC

Starts at the Island Sun Inn, Venice FL.

Also a 46,54 & 66 mile version.

The route uses sections of the Venetian Waterway and Legacy trails, passes through some of the Nature Preserves east of Venice, and features a short stop at the Rock Pile.

Originated by Al Jones in 2009.

Last update January 2020 34 mile option added and some minor cue clarifications. Dec. 2023

RideWithGPS Map: https://ridewithgps.com/routes/31783168

### 911-34 Moon Ride, SCBC

| Dist | Туре | Note                                                                       |
|------|------|----------------------------------------------------------------------------|
| 0.0  | 9    | Start of route                                                             |
| 0.0  |      | From the Island Sun Turn L (South) onto S Tamiami Trail                    |
| 1.3  |      | R onto Center Rd                                                           |
| 1.4  |      | L onto Venetian Waterway Park                                              |
| 3.6  |      | L at end of VW Trail                                                       |
| 3.7  |      | Bear R at the Y                                                            |
| 3.8  |      | R onto park road.                                                          |
| 3.9  |      | L onto Shamrock Dr                                                         |
| 5.7  |      | Cross US-41 (Tamiami)                                                      |
| 7.7  |      | R onto Center Rd                                                           |
| 10.0 |      | L onto Rockley/Jackson at the first traffic light past Venice Country Club |
| 10.1 |      | Continue onto Jackson Rd                                                   |
| 13.3 |      | R onto Border Rd                                                           |
| 14.4 |      | R onto S Moon Dr                                                           |
| 15.5 |      | Slight L onto Forbes Trail                                                 |
| 16.7 |      | Continue on Forbes Trail at the gate.                                      |
| 18.8 | ภ    | Road ends at the ROCK PILE.<br>Make a U-Turn and return on<br>Forbes.      |
| 22.0 |      | Slight R onto S Moon Dr                                                    |
| 23.2 |      | L onto Border Rd                                                           |
| 28.8 |      | L onto Albee Farm Rd S                                                     |
| 29.0 |      | R onto Colonia Lane                                                        |
| 29.7 |      | L onto Legacy Trail.                                                       |
| 30.4 |      | Continue straight to stay on<br>Legacy Trail                               |
| 31.0 |      | Continue onto Venetian<br>Waterway Park                                    |
| 32.8 |      | L onto trail access path before the bridge                                 |
| 32.9 |      | Sharp R onto S Tamiami Trail or use sidewalk.                              |
| 34.2 |      | End at the Island Sun Inn / Rialto                                         |
| 34.2 |      | End of route                                                               |