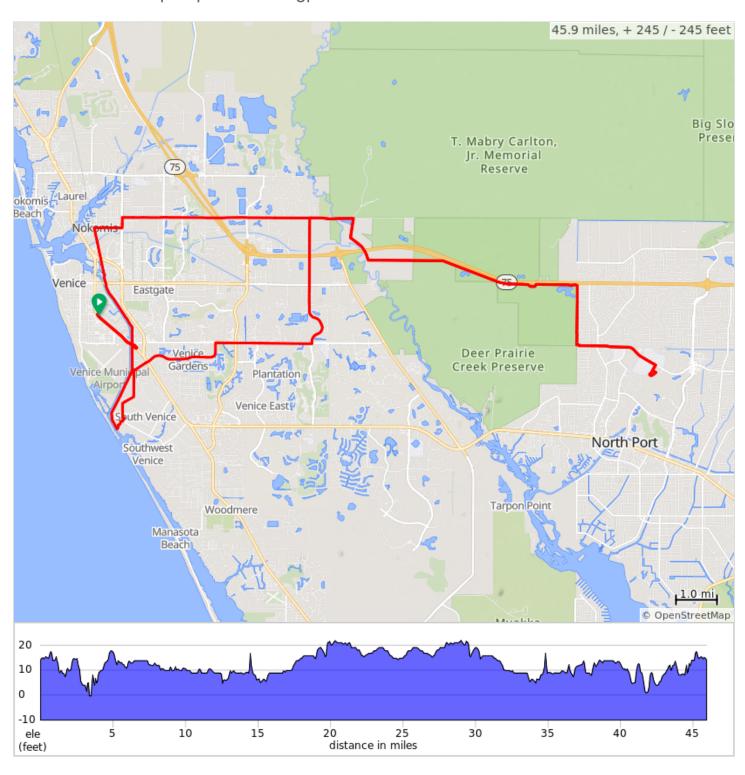

# 911-46 Moon Ride to Butler Park, SCBC

Starts at the Island Sun Inn, Venice FL.

Also a 34,54 & 66 mile version.

The route uses sections of the Venetian Waterway, Legacy trails and Forbes Trail.

Passes through some of the Nature Preserves east of Venice. Rest stop at Butler

Park/Northport Aquatic Center.

Originated by Al Jones in 2009.

Last update January 2020 & December 2023

RideWithGPS Map: https://ridewithgps.com/routes/45179316

#### 911-46 Moon Ride to Butler Park, SCBC

| Dist | Туре | Note                                                     |
|------|------|----------------------------------------------------------|
| 0.0  | 9    | Start of route                                           |
| 0.0  |      | From the Island Sun, turn L (south) onto S Tamiami Trail |
| 1.3  |      | R onto Center Rd                                         |
| 1.4  |      | L onto Venetian Waterway Park                            |
| 3.6  |      | L at end of VW Trail                                     |
| 3.7  |      | Bear R at the Y                                          |
| 3.8  |      | R onto park road                                         |
| 3.9  |      | L onto Shamrock Dr                                       |
| 5.7  |      | Cross US-41 (Tamiami)                                    |
| 7.7  |      | R onto Center Rd                                         |
| 10.0 |      | L onto Rockley Blvd                                      |
| 13.3 |      | R onto Border Rd                                         |
| 14.4 |      | R onto S Moon Dr                                         |
| 14.9 |      | L to stay on S Moon Dr                                   |
| 15.6 |      | Slight L onto Forbes Trail                               |
| 18.8 |      | Continue onto Price Trailhead                            |
| 22.3 |      | R onto N Calera St                                       |
| 22.3 |      | L onto W Price Blvd                                      |
| 24.3 |      | R into Butler Park                                       |
| 24.4 |      | L (Restrooms in small building on left)                  |
| 24.5 |      | R                                                        |
| 24.7 |      | R, leaving CC                                            |
| 25.0 |      | L onto W Price Blvd                                      |
| 27.0 |      | R onto N Calera St                                       |
| 27.0 |      | L onto Price Trailhead                                   |
| 30.8 |      | Continue onto Forbes Trail                               |
| 33.7 |      | Slight R onto S Moon Dr                                  |
| 34.4 |      | R to stay on S Moon Dr                                   |
| 34.9 |      | L onto Border Rd                                         |
| 38.5 |      | Continue onto Edmondson Rd                               |
| 40.5 |      | L onto Albee Farm Rd S                                   |
| 40.8 |      | R onto Colonia Ln E                                      |
| 41.4 |      | L onto Legacy Trl                                        |

| Dist | Type | Note                                     |
|------|------|------------------------------------------|
| 42.1 |      | Continue straight to stay on Legacy Trl  |
| 42.8 |      | Continue onto Venetian<br>Waterway Park  |
| 44.5 |      | L onto access trail, leaving VW<br>Trail |
| 44.6 |      | R onto Center Rd                         |
| 44.6 |      | R onto S Tamiami Trail                   |
| 45.9 |      | R onto San Marco Dr                      |
| 45.9 |      | R, end of route at Island Sun            |
| 45.9 |      | End of route                             |