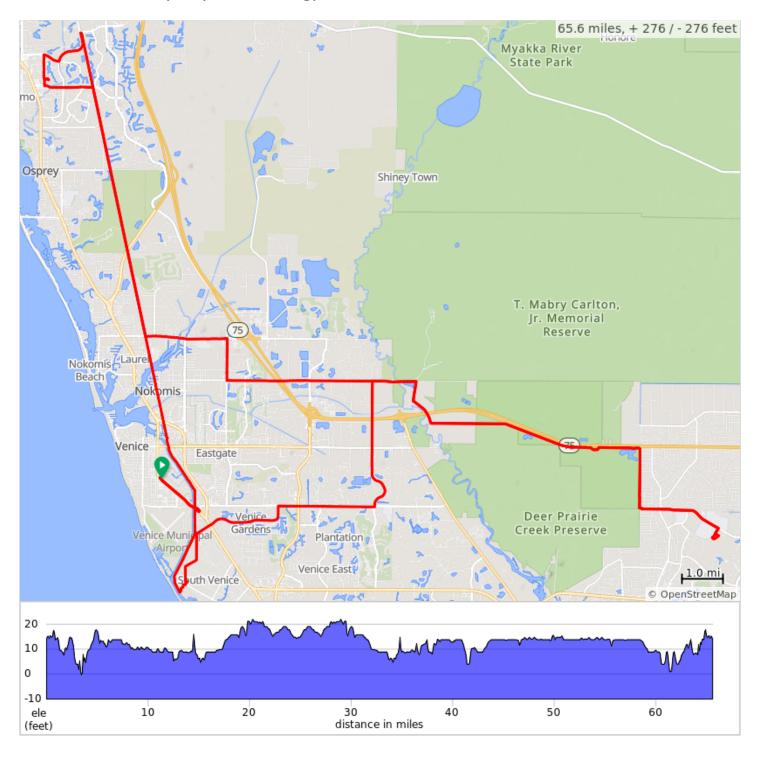

# 911-66 Moon Ride to Butler Park, SCBC

Starts at the Island Sun Inn, Venice FL.

Also a 34,46 & 54 mile version.

The route uses sections of the Venetian Waterway, Legacy trails and Forbes Trail. Passes through some of the Nature Preserves east of Venice with a rest stop at Butler Park/ North Port Aquatic Center & Potter Park.

Originated by Al Jones in 2009.

Last update January 2020, December 2023.

RideWithGPS Map:https://ridewithgps.com/routes/45179758

### 911-66 Moon Ride to Butler Park, SCBC

| Dist | Туре | Note                                                    |
|------|------|---------------------------------------------------------|
| 0.0  | 0    | Start of route                                          |
| 0.0  |      | From the Island Sun turn L (south) onto S Tamiami Trail |
| 1.3  |      | R onto Center Rd                                        |
| 1.4  |      | L onto Venetian Waterway Park                           |
| 3.6  |      | L at the end of VW trail                                |
| 3.7  |      | Bear R at the Y                                         |
| 3.8  |      | R onto park road                                        |
| 3.9  |      | L on Shamrock Dr.                                       |
| 5.7  |      | Cross US-41 (Tamiami)                                   |
| 7.7  |      | R onto Center Rd                                        |
| 10.0 |      | L onto Rockley Blvd                                     |
| 10.1 |      | Continue onto Jackson Rd                                |
| 13.3 |      | R onto Border Rd                                        |
| 14.4 |      | R onto S Moon Dr                                        |
| 14.9 |      | L to stay on S Moon Dr                                  |
| 15.6 |      | Slight L onto Forbes Trail                              |
| 18.8 |      | Continue onto Price Trailhead                           |
| 22.3 |      | R onto N Calera St                                      |
| 22.3 |      | L onto W Price Blvd                                     |
| 24.3 |      | R into park                                             |
| 24.4 |      | L (Restrooms in small building on left)                 |
| 24.5 |      | R                                                       |
| 24.7 |      | R leaving CC                                            |
| 25.0 |      | L onto W Price Blvd                                     |
| 27.0 |      | R onto N Calera St                                      |
| 27.0 |      | L onto Price Trailhead                                  |
| 30.8 |      | Continue onto Forbes Trail                              |
| 33.7 |      | Slight R onto S Moon Dr                                 |
| 34.4 |      | R to stay on S Moon Dr                                  |
| 34.9 |      | L onto Border Rd                                        |
| 38.5 |      | Continue onto Edmondson Rd                              |
| 39.5 |      | R onto Pinebrook Rd                                     |
| 40.5 |      | L onto Laurel Rd E                                      |

| Dist | Туре | Note                                                  |
|------|------|-------------------------------------------------------|
| 42.5 |      | R onto Legacy Trl (north)                             |
| 48.7 |      | L onto Central Sarasota Pkwy                          |
| 49.8 |      | R onto Potter Park Dr                                 |
| 50.0 |      | R into Potter Park<br>Restroom by playground/pavilion |
| 50.1 | Ð    | U-Turn leaving park                                   |
| 50.2 |      | R onto Potter Park Dr                                 |
| 50.8 |      | R onto Sarasota Square Blvd                           |
| 51.2 |      | L onto McIntosh Rd                                    |
| 52.3 |      | R onto Palmer Ranch Pkwy                              |
| 52.3 |      | R onto Legacy Trl                                     |
| 61.8 |      | Continue straight to stay on Legacy Trl               |
| 62.5 |      | Continue onto Venetian<br>Waterway Park               |
| 64.2 |      | L onto access trail, leaving VW trail                 |
| 64.3 |      | R onto Center Rd                                      |
| 64.3 |      | R onto S Tamiami Trail                                |
| 65.6 |      | R onto San Marco Dr                                   |
| 65.6 |      | R, end of route at Island Sun                         |
| 65.6 |      | End of route                                          |