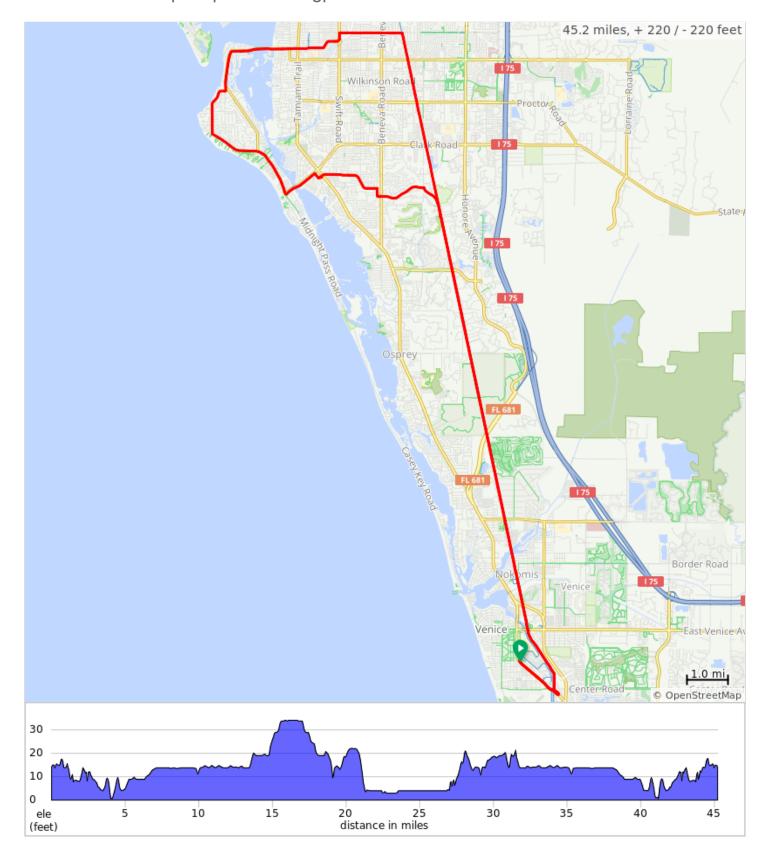

## 917-45 Siesta Key SCBC

Start at the Island Sun, Venice Florida.
Originated by Dave Cardarella Jan. 2023
Heads north to Seista Beach, 45 mile route.
RideWithGPS Map: https://ridewithgps.com/routes/41740184

## 917-45 Siesta Key SCBC

| Dist | Туре | Note                                                                              |
|------|------|-----------------------------------------------------------------------------------|
| 0.0  | •    | Start of route                                                                    |
| 0.0  |      | L onto S Tamiami Trail                                                            |
| 1.3  |      | R onto Center Rd                                                                  |
| 1.4  |      | R onto Venetian Waterway Park                                                     |
| 3.2  |      | Continue onto Legacy Trl                                                          |
| 3.6  |      | Continue straight to stay on<br>Legacy Trl                                        |
| 4.7  |      | Continue straight to stay on<br>Legacy Trl                                        |
| 17.8 |      | L onto Webber St                                                                  |
| 19.4 |      | L onto S Tuttle Ave                                                               |
| 19.5 |      | At the traffic circle, continue straight onto Southgate Cir/S Tuttle Ave          |
| 19.6 |      | Continue onto Siesta Dr                                                           |
| 22.2 |      | Continue onto State Hwy 758/<br>Higel Ave                                         |
| 23.2 |      | R onto Ocean Blvd                                                                 |
| 24.4 |      | Slight L onto Beach Rd                                                            |
| 25.7 |      | Continue straight onto Midnight Pass Rd                                           |
| 26.9 |      | L onto FL-72 E                                                                    |
| 27.8 |      | R onto Avenue A                                                                   |
| 27.9 |      | L just past Best Western                                                          |
| 28.0 |      | R just before Fifth Third Bank                                                    |
| 28.1 |      | R just past Fifth Third Bank,<br>Cross over US 41, Continue onto<br>Gulf Gate Dr. |
| 29.6 |      | R onto Curtiss Ave                                                                |
| 29.8 |      | L into Beneva Square                                                              |
| 29.8 |      | R at Beneva Rd                                                                    |
| 29.9 |      | R at Beneva Rd                                                                    |
| 29.9 |      | Continue onto Palmer Ranch<br>Pkwy                                                |
| 31.0 |      | R onto McIntosh Rd                                                                |
| 31.5 |      | L at Culverhouse Nature Park                                                      |
| 31.6 |      | R onto Legacy Trl                                                                 |
| 41.4 |      | Continue straight to stay on<br>Legacy Trl                                        |

| Dist | Туре | Note                                    |
|------|------|-----------------------------------------|
| 42.1 |      | Continue onto Venetian<br>Waterway Park |
| 43.8 |      | L onto Tamiami Trail access trail       |
| 43.9 |      | R onto Center Rd                        |
| 43.9 |      | R onto S Tamiami Trail                  |
| 45.2 |      | R onto San Marco Dr                     |
| 45.2 |      | End of route                            |