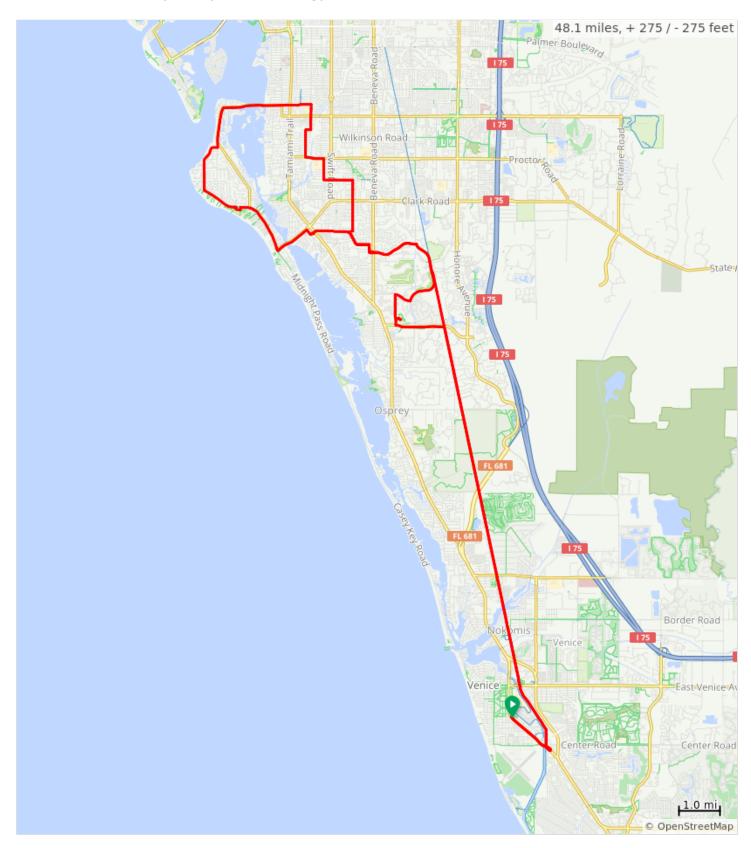

## 917-48 Siesta Key SCBC

Starts at the Island Sun Inn.

A rest stop at Siesta Beach, one of Florida's most beautiful white sand beaches. Originated by Dave Cardarella November 2010. Revised Nov 2013 and Dec 2015 RideWithGPS Map: https://ridewithgps.com/routes/11459688

## 917-48 Siesta Key SCBC

| Dist | Туре     | Note                                                    |
|------|----------|---------------------------------------------------------|
| 0.0  | <b>Q</b> | Start of route                                          |
| 0.0  |          | L onto S Tamiami Trail                                  |
| 1.3  |          | R onto Center Rd                                        |
| 1.4  |          | R onto Venetian Waterway Park                           |
| 3.2  |          | Continue onto Legacy Trail                              |
| 12.0 |          | L onto Central Sarasota Pkwy                            |
| 13.2 |          | R onto Potter Park Drive                                |
| 13.3 |          | R into Potter Park                                      |
| 13.4 |          | U-Turn at the Restrooms                                 |
| 13.6 |          | R onto Potter Park Dr                                   |
| 14.2 |          | R onto Sarasota Square Blvd                             |
| 14.6 |          | L onto McIntosh Rd                                      |
| 15.6 |          | Continue on Macintosh past Palmer<br>Ranch Pkwy East.   |
| 16.5 |          | L onto Palmer Ranch Pkwy West                           |
| 17.6 |          | Cross Beneva and enter Beneva Square parking lot.       |
| 17.7 |          | Exit parking lot R onto Curtis                          |
| 17.9 |          | L onto Gulf Gate Dr                                     |
| 18.5 |          | R onto Markridge Rd                                     |
| 18.6 |          | L onto S Lockwood Ridge Rd                              |
| 19.3 |          | Cross Clark                                             |
| 19.9 |          | L onto Ashton Rd                                        |
| 20.6 |          | R onto Lords Ave                                        |
| 21.1 |          | L onto Proctor Rd                                       |
| 21.5 |          | R onto Riverwood Ave                                    |
| 22.2 |          | R onto Haley Ln                                         |
| 22.3 |          | L onto S Shade Ave                                      |
| 22.9 |          | L onto Siesta Dr                                        |
| 25.0 |          | Continue onto Higel Ave                                 |
| 26.0 |          | R onto Ocean Blvd                                       |
| 27.0 |          | Restaurant area. Many choices.                          |
| 27.2 |          | Slight L onto Beach Rd                                  |
| 28.1 |          | R into the Siesta Beach parking lot. Food and Restrooms |
| 28.3 |          | R to continue on Beach Rd                               |

| Dist | Туре | Note                                                                         |
|------|------|------------------------------------------------------------------------------|
| 28.6 |      | Continue straight onto Midnight Pass<br>Rd                                   |
| 29.8 |      | L onto FL-72 E Use the middle lane for this turn.                            |
| 30.7 |      | R onto Avenue A                                                              |
| 30.9 |      | L into Fifth Third Bank drive,<br>(Unmarked)                                 |
| 31.0 |      | Cross Tamiami (Caution! ) Straight on Gulf Gate Dr                           |
| 32.5 |      | R onto Curtiss Ave                                                           |
| 32.7 |      | L into Beneva Square parking lot.                                            |
| 32.8 |      | Cross Beneva. Straight onto Palmer Ranch Pkwy.                               |
| 33.9 |      | R onto McIntosh Rd                                                           |
| 34.8 |      | L at Palmer Ranch Pkwy. Immediate<br>R onto the Legacy Trail.                |
| 34.8 |      | R onto Legacy Trail (Sarasota to Venice Rail-Trail)                          |
| 44.3 |      | Continue straight to stay on Legacy<br>Trail (Sarasota to Venice Rail-Trail) |
| 44.9 |      | Continue onto Venetian Waterway<br>Park                                      |
| 46.7 |      | L to exit Trail before the Circus<br>Bridge.                                 |
| 46.8 |      | Sharp R onto S Tamiami Trail (US-41)                                         |
| 48.1 |      | R onto San Marco Dr at the Island<br>Sun Inn                                 |
| 48.1 |      | End of route                                                                 |