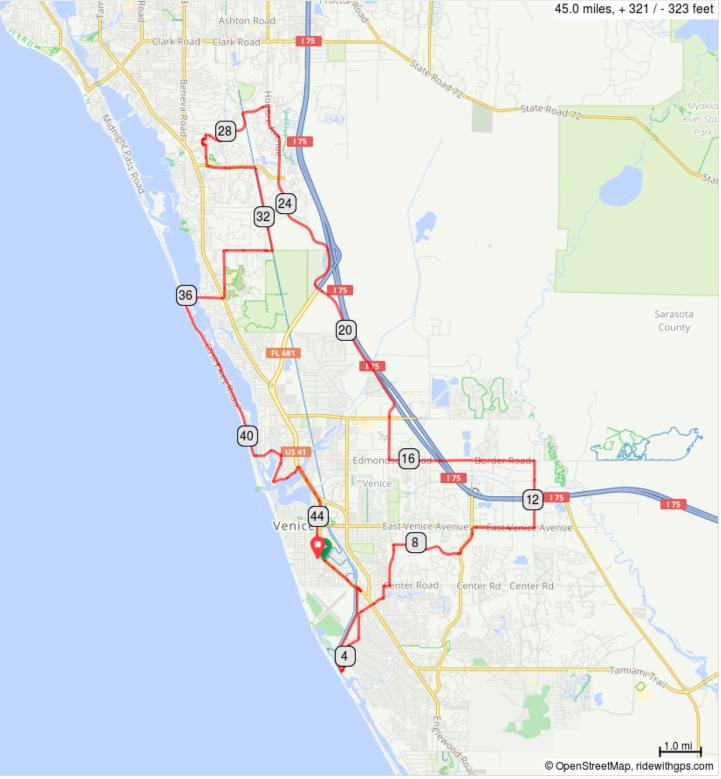

## 943 New Honore - Costco SCBC

Starts at the Island Sun Inn.

Flat, some miles on the Legacy Trail, a stop at the Costco Food court, and a nice ride down Casey Key. Some areas may have heavy traffic.

Originated by Don Royer January 2017.

## 943 New Honore - Costco SCBC

| 0.0 |           | Start of route                                       |
|-----|-----------|------------------------------------------------------|
| 0.0 | ↑         | South on Tamiami                                     |
| 1.2 | →         | R at the 1st cross street onto<br>Center Rd          |
| 1.4 | +         | L onto Venetian Waterway Park<br>Trail/Legacy Trail  |
| 3.6 | +         | L into Shamrock Park                                 |
| 3.6 | →         | R at the Y                                           |
| 3.8 | ⇒         | R onto the Park Rd                                   |
| 3.8 | +         | L onto Shamrock Dr                                   |
| 5.6 | $\square$ | Cross Tamiami Trail                                  |
| 5.9 | +         | L onto Larchwood Dr                                  |
| 6.2 | ⇒         | R onto Center Rd                                     |
| 6.4 | +         | L onto Pinebrook Rd                                  |
| 7.4 | →         | R onto Hatchett Creek Blvd                           |
| 9.1 | +         | L onto Jacaranda Blvd                                |
| 9.9 | 1         | At the traffic circle, 1st exit onto<br>E Venice Ave |

| 11.4 | + | L onto N Jackson Rd                     |
|------|---|-----------------------------------------|
| 13.0 | + | L onto Border Rd                        |
| 16.5 | ⇒ | R onto Pinebrook Rd                     |
| 17.5 |   | Continue onto Honore Ave                |
| 21.2 | ♠ | Cross 681                               |
| 26.5 | + | L onto Palmer Ranch Pkwy                |
| 27.2 | + | L onto McIntosh Rd                      |
| 28.3 | ⇒ | R onto Sarasota Square Blvd             |
| 28.7 | + | L onto Potter Park Dr                   |
| 28.8 | → | R at Mall Drive to Costco Food<br>Court |
| 28.9 |   | Stop at Costco Food Court               |
| 29.0 | ⇒ | R on Potter Park Drive                  |
| 29.6 | + | L onto Central Sarasota Pkwy            |
| 30.8 | ⇒ | R onto Legacy Trail                     |
| 32.8 | → | R onto Bay St connector trail.          |
| 33.0 |   | Continue onto Bay St.                   |

## 23.1 miles. +74/-71 feet

- - - -

\_ \_ \_ \_

9.9 miles. +79/-86 feet

| 34.0 | + | L onto Old Venice Rd                                                      |
|------|---|---------------------------------------------------------------------------|
| 35.1 | ↑ | Cross Tamiami Trail.                                                      |
| 35.1 | 1 | Continue onto Blackburn Point<br>Rd                                       |
| 36.1 | + | Slight L onto Casey Key Rd                                                |
| 40.4 | + | L onto Albee Rd W                                                         |
| 41.2 | ⇒ | R onto Lyons Bay Rd                                                       |
| 41.3 | 1 | At the traffic circle, continue straight to stay on Lyons Bay Rd          |
| 41.8 |   | Continue onto Bayview Pkwy                                                |
| 42.6 | → | R onto S Tamiami Trail                                                    |
| 43.5 | • | Slight R onto N Tamiami Trail<br>(signs for U.S. 41 Business<br>S/Venice) |
| 44.1 | → | R onto Tampa Ave W                                                        |
| 44.2 | + | L onto Nokomis Ave N                                                      |
| 45.0 | + | L onto San Marco Dr                                                       |