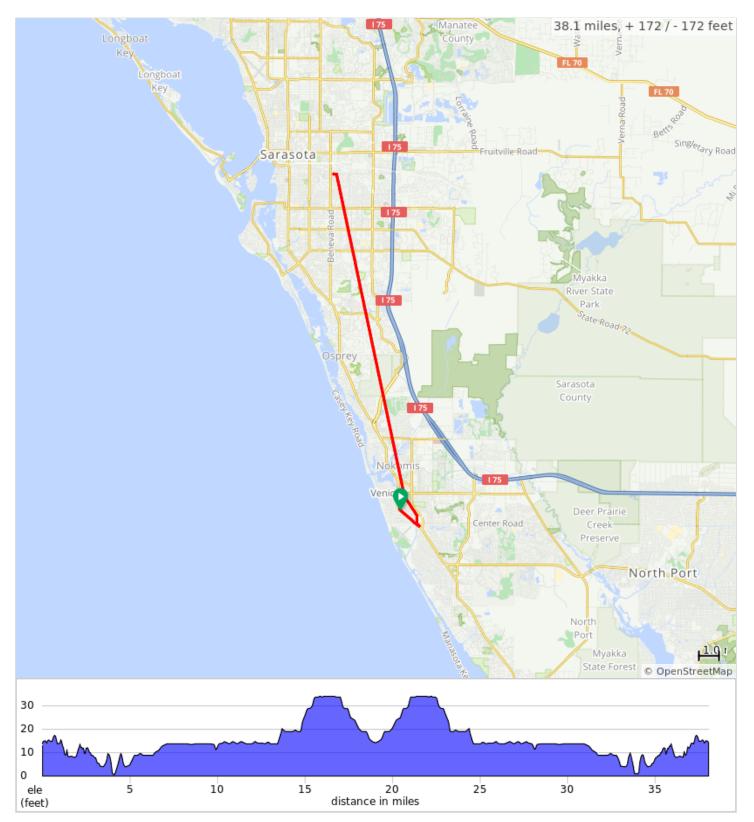

## 962 Der Dutchman Loop

Ride Legacy Trail up to Der Dutchman in Sarasota Originated by Mike & Lucy Figg 12/2022 38 mile out and back route elevation gain of 173ft. for an average gain of 5ft. per mile. https://ridewithgps.com/routes/41559801