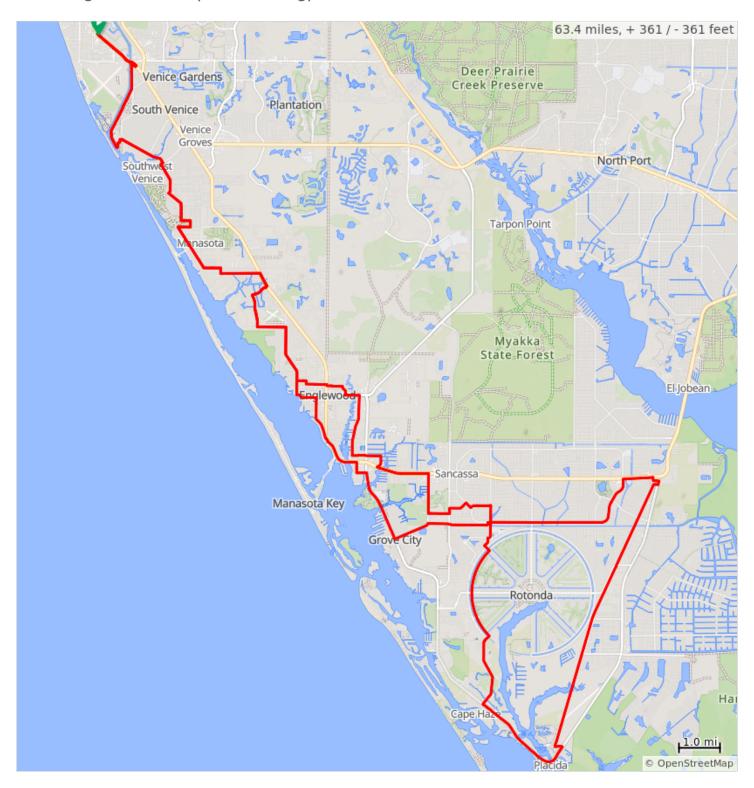

## 969- IS Cape Haze loop via Pioneer Trail, SCBC

Starts at the Island Sun Inn, 625 Tamiami Trail S, Venice FL 34285.

Originated by Sharon Fritts Dec 2020. Revised Dec 2024

Route goes through Englewood to the Rotunda. Route stops at Publix and Continues on the Pioneer Trail to Cape Haze. New route avoids traffic on Placida into Eglewood. Ride witg GPS link:https://ridewithgps.com/routes/49341495